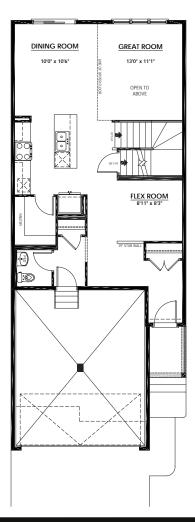

#### MAIN FLOOR

#### 916 Sq.Ft.

- Front Flex Room
- Spacious Walk-In Pantry
- Central Kitchen with Island Eating Bar
- Expanded Great Room & Dining Room
- Open to above Great Room

UPPER FLOOR