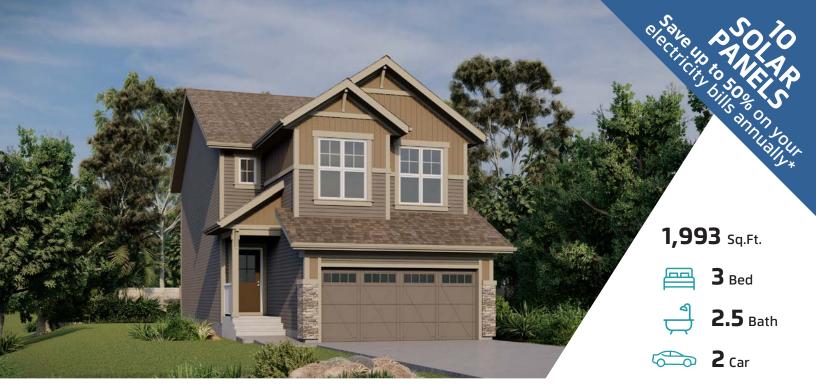

# **BENTLEY**24

9331 229 STREET NW EDMONTON, AB

B43-031-0017 Elevation NX

#### JAYMAN'S STANDARD INCLUSIONS

- Core Performance with 10 Solar Panels
- BuiltGreen Canada standard, with an EnerGuide Rating
- UV-C Ultraviolet Light Air Purification System
- High Efficiency Furnace with Merv 13 Filters & HRV Unit
- Navien-Brand Tankless Hot Water Heater
- Triple Pane Windows
- Smart Home Technology Solutions

#### ADDITIONAL FEATURES

- Extra Fit & Finish<sup>™</sup>
- Professionally Designed Cosmo Elevated Colour Palette
- Main Floor Flex Room
- Open to Above Great Room
- Railing to Upper Floor
- Expanded Great Room, Dining Room & Primary Suite
- Upper Floor Central Bonus Room
- 3-Piece Rough-In Plumbing in Basement