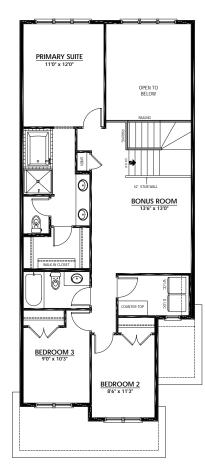

#### 1,077 Sq.Ft.

- 5-Piece Primary Ensuite with Walk-In Closet
- Expanded Primary Suite
- Central Bonus Room
- Laundry Room with Folding Counter