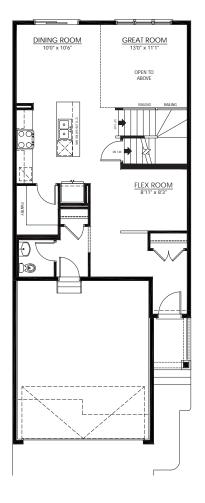

#### MAIN FLOOR

#### 868 Sq.Ft.

- Central Kitchen with Island Eating Bar
- Spacious Walk-In Pantry
- Versatile Flex Room
- Open-to-Above Feature in Great Room with railing at stairwell

UPPER FLOOR