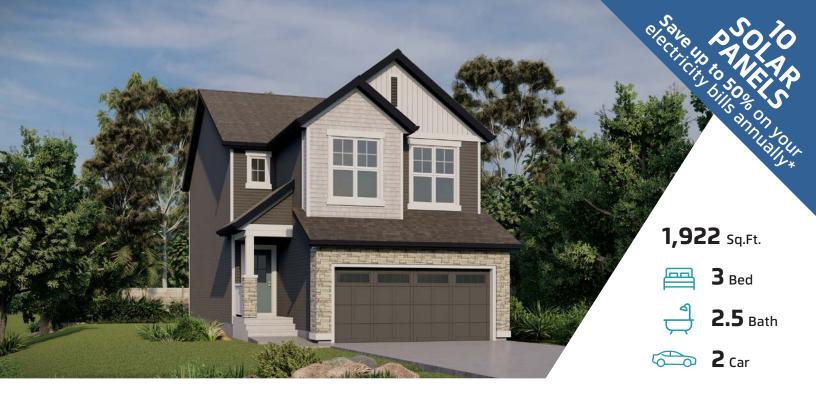

# **BENTLEY**24

13023 213 STREET NW EDMONTON, AB

**B47-017-0042** Elevation AC

#### JAYMAN'S STANDARD INCLUSIONS

- Core Performance with 10 Solar Panels
- BuiltGreen Canada standard, with an EnerGuide Rating
- UV-C Ultraviolet Light Air Purification System
- High Efficiency Furnace with Merv 13 Filters & HRV Unit
- Navien-Brand Tankless Hot Water Heater
- Triple Pane Windows
- Smart Home Technology Solutions

#### 868 Sq.Ft.

- Central Kitchen with Island Eating Bar
- Spacious Walk-In Pantry
- Versatile Flex Room
- Open-to-Above Feature in Great Room with railing at stairwell

UPPER FLOOR

#### 1,054 Sq.Ft.

- 5-Piece Primary Ensuite with Walk-In Closet
- Large Central Bonus Room
- Laundry Room with Counter Space & Window