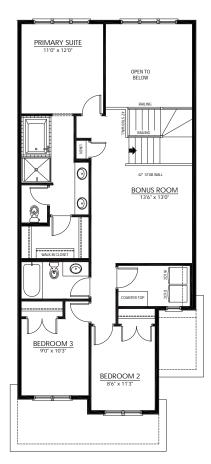

#### 1,054 Sq.Ft.

- 5-Piece Primary Ensuite with Walk-In Closet
- Large Central Bonus Room
- Laundry Room with Counter Space & Window