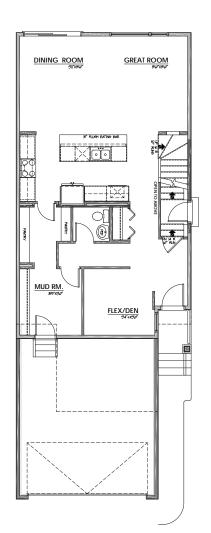

## LIFE READY FOR THE WAY YOU LIVE

MAIN FLOOR

990 Sq.Ft.

**UPPER FLOOR** 

1,097 Sq.Ft.

- Front Flex Room/Den
- Central Kitchen with Island Eating Bar
- Spacious Walk-Thru Pantry to Mud Room
- Bright Rear Dining Room & Great Room