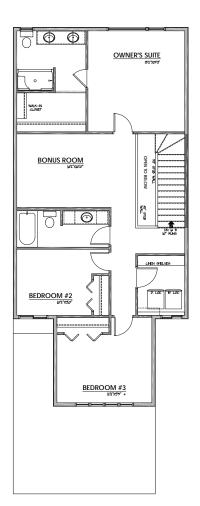

- 4-Piece Primary Ensuite including Stand-Up Shower
- Primary Suite Walk-In Closet
- Central Bonus Room
- Laundry Room with Folding Counter