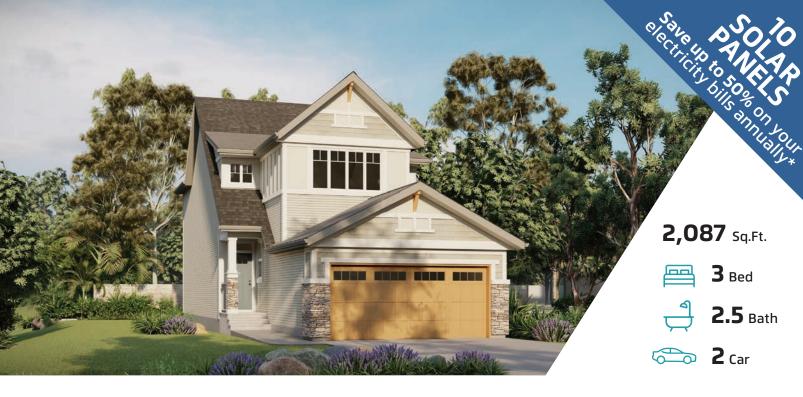

## REECE24

13052 212 STREET NW EDMONTON, AB

B47-017-0051 Elevation AC

> **MOVE INTO THIS HOME IN AS LITTLE AS 6 MONTHS**

#### JAYMAN'S STANDARD INCLUSIONS

- Core Performance with 10 Solar Panels
- BuiltGreen Canada standard, with an EnerGuide Rating
- UV-C Ultraviolet Light Air Purification System
- High Efficiency Furnace with Merv 13 Filters & HRV Unit
- Navien-Brand Tankless Hot Water Heater
- Triple Pane Windows
- Smart Home Technology Solutions

#### **ADDITIONAL FEATURES**

- Select Fit & Finish™
- Professionally Designed Sante Fe Elevated Colour Palette
- Chimney Hood Fan with Built-In Microwave
- Upper Floor Central Bonus Room
- 4-Piece Primary Ensuite including Stand-Up Shower
- Convenient Side Entrance
- 3-Piece Rough-In Plumbing in Basement