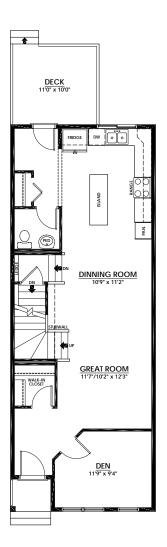

## LIFE READY FOR THE WAY YOU LIVE

MAIN FLOOR

844 Sq.Ft.

**UPPER FLOOR** 

867 Sq.Ft.

**LOWER FLOOR** 

- Front Den/Flex Space
- Front Entry Walk-In Closet
- Bright Rear Kitchen with Island
- Convenient Pantry Closet

#### **ADDITIONAL FEATURES**

- Select Fit & Finish™
- Main Floor Front Den/Flex Space
- Front Entry Walk-In Closet
- Rear 11' x 10' Deck
- Upper Floor Central Bonus Room
- Stackable Laundry Closet
- Primary Suite Walk-In Closet with Window
- 3-Piece Primary Ensuite
- Basement 3-Piece Rough-In Plumbing