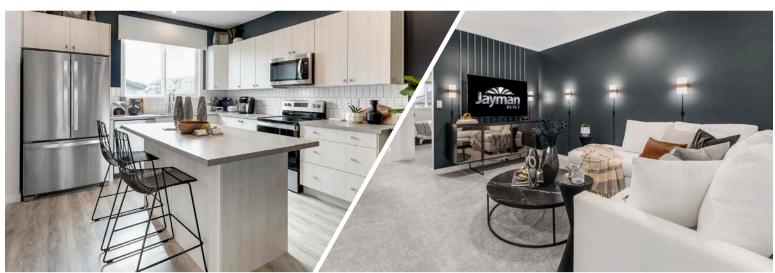

## LIFE READY FOR THE WAY YOU LIVE

MAIN FLOOR

844 Sq.Ft.

**UPPER FLOOR** 

867 Sq.Ft.

**LOWER FLOOR** 

- Front Den/Flex Space
- Front Entry Walk-In Closet
- Bright Rear Kitchen with Island
- Convenient Pantry Closet

#### **ADDITIONAL FEATURES**

- Select Fit & Finish™
- Main Floor Front Den/Flex Space
- Front Entry Walk-In Closet
- Rear 11' x 10' Deck
- Upper Floor Central Bonus Room
- Stackable Laundry Closet
- Primary Suite Walk-In Closet with Window
- 3-Piece Primary Ensuite
- Basement 3-Piece Rough-In Plumbing