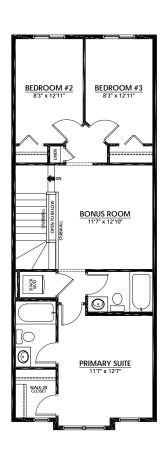

- Central Bonus Room
- Primary Suite Walk-In Closet with Window
- Stackable Laundry Closet

3-Piece Rough-In Plumbing

#### **ADDITIONAL FEATURES**

- Select Fit & Finish™
- Main Floor Front Den/Flex Space
- Front Entry Walk-In Closet
- Rear 11' x 10' Deck
- Upper Floor Central Bonus Room
- Stackable Laundry Closet
- Primary Suite Walk-In Closet with Window
- 3-Piece Primary Ensuite
- Basement 3-Piece Rough-In Plumbing