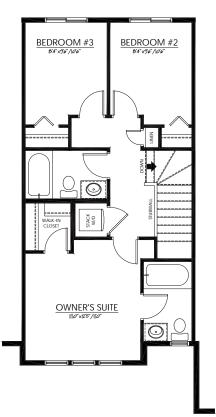

#### MAIN FLOOR

612 Sq.Ft.

- Open Concept
- Rear Kitchen with Island Eating Bar
- Convenient Closet Pantry
- Front & Rear Entry Closets

#### **UPPER FLOOR**

638 Sq.Ft.

- Walk-In Closet in Primary Suite
- 3-Piece Primary Ensuite with Window
- Stackable Laundry Closet