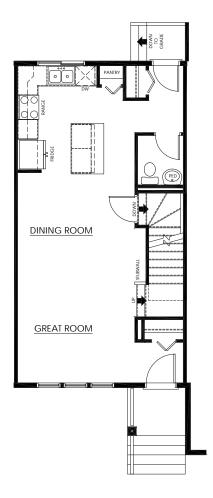

#### MAIN FLOOR

612 Sq.Ft.

- Open Concept
- Rear Kitchen with Island Eating Bar
- Convenient Closet Pantry
- Front & Rear Entry Closets

#### **UPPER FLOOR**

638 Sq.Ft.

- Walk-In Closet in Primary Suite
- 3-Piece Primary Ensuite with Window
- Stackable Laundry Closet