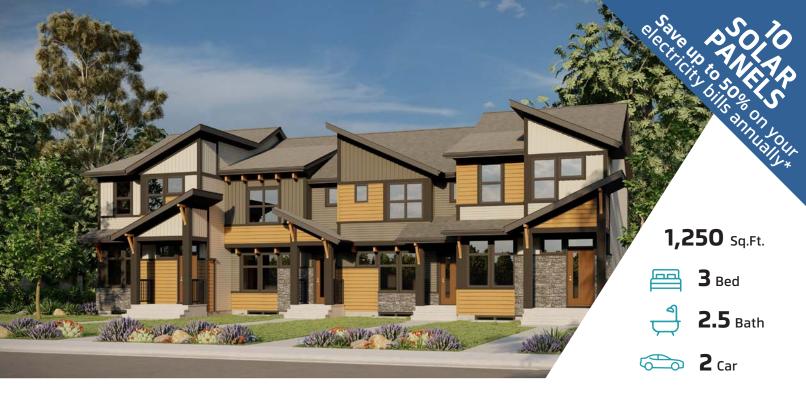

# BRADY18

115 STILES LINK LEDUC, AB

**Q87-022-0030** Elevation B

#### JAYMAN'S STANDARD INCLUSIONS

- Core Performance with 10 Solar Panels
- BuiltGreen Canada standard, with an EnerGuide Rating
- UV-C Ultraviolet Light Air Purification System
- High Efficiency Furnace with Merv 13 Filters & HRV Unit
- Navien-Brand Tankless Hot Water Heater
- Triple Pane Windows
- Smart Home Technology Solutions

#### **ADDITIONAL FEATURES**

- Select FIT & FINISH™
- White Satin Elevated Colour Palette
- Stainless Steel Kitchen Appliances
- Quartz Kitchen Countertops
- Waterproof Laminate Flooring
- Basement 3-Piece Rough-In Plumbing
- Full Landscaping
- No Condo Fees
- Double Detached Garage with 110 Outlet Only