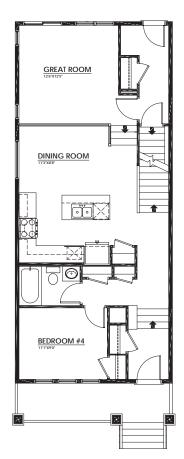

## LIFE READY FOR THE WAY YOU LIVE

MAIN FLOOR

920 Sq.Ft.

- Central Kitchen with Island Eating Bar
- Front Bedroom & 3-Piece Bath
- Bright Rear Great Room with 11' Ceiling Height