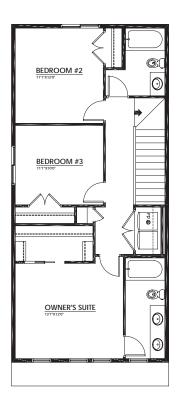

#### **UPPER FLOOR**

860 Sq.Ft.

- 4-Piece Primary Ensuite with Dual Sinks
- Primary Suite Walk-In Closet with Pocket Door
- Laundry & Linen Closets