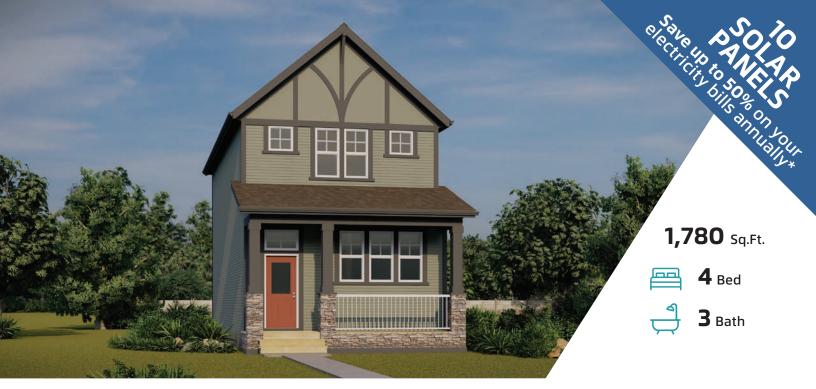

# COOPER 20

169 LEGACY GLEN PLACE SE CALGARY, AB

L55-076-0023 Elevation LJ

#### JAYMAN'S STANDARD INCLUSIONS

- Core Performance with 10 Solar Panels
- BuiltGreen Canada standard, with an **EnerGuide Rating**
- UV-C Ultraviolet Light Air Purification System
- High Efficiency Furnace with Merv 13 Filters & HRV Unit
- Navien-Brand Tankless Hot Water Heater
- Triple Pane Windows
- Smart Home Technology Solutions

#### ADDITIONAL FEATURES

- Extra Fit & Finish™
- Professionally Designed Birch Whisper Colour Palette
- Covered Front Veranda
- Iron Spindle Railing at Dining Room Overlooking Great Room
- Main Floor Bedroom & 3-Piece Bath
- Convenient Rear Entrance
- Raised 9' Basement Ceiling Height & 3-Piece Rough-In Plumbing