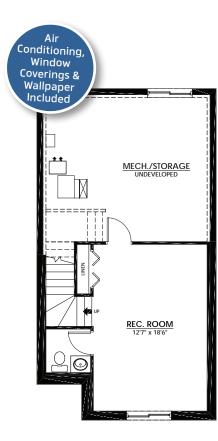

#### LOWER FLOOR 300 Sq.Ft.

- Spacious Rec Room with Linen Closet
- Half Bathroom
- Ample Room for Storage