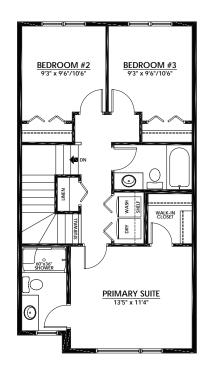

#### UPPER FLOOR 730 Sq.Ft.

- 3-Piece Primary Ensuite with Sliding Glass Door Shower
- Primary Suite Walk-In Closet
- Laundry & Linen Closets

#### LOWER FLOOR 300 Sq.Ft.

- Spacious Rec Room with Linen Closet
- Half Bathroom
- Ample Room for Storage