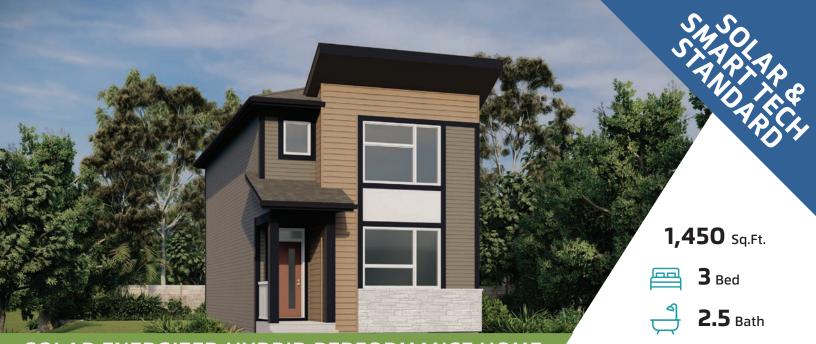

# BROOKLYN20

# 16 BELMONT PLACE SW CALGARY, AB

**L60-006-0027** Elevation XG

#### SOLAR ENERGIZED HYBRID INCLUSIONS

- 14 Solar Panels Included
- Triple Pane R-8 Windows with Two Coats Low-E & Dual Argon Gas Fill with Casement
- Daikin FIT Electric Air Source Heat Pump with Natural Gas Backup
- Ultraviolet Air Purification System & Merv 13 Filter
- Tankless Hot Water Heater
- Smart Home Technology Solutions

#### HYBRID BENEFITS

- \$1,500 in Annual Energy Savings
- 4.2 Metric Tonnes of Greenhouse Gases Saved Per Year
- 60% More Energy Efficient than Minimum Building Code in Alberta Requires
- Highly Efficient Heat Pump Provides Heat and Air Conditioning while Lowering Carbon Emissions.