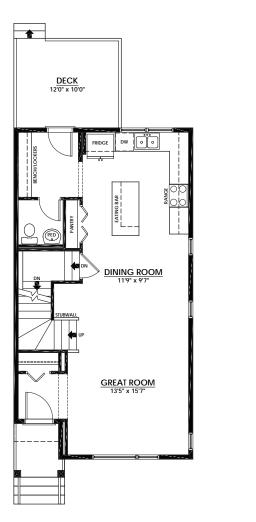

#### MAIN FLOOR

#### 720 Sq.Ft.

- Rear Kitchen with Island Eating Bar
- Convenient Pantry Closet
- Built-In Bench & Lockers at Rear Mudroom
- 12' x 10' Rear Deck