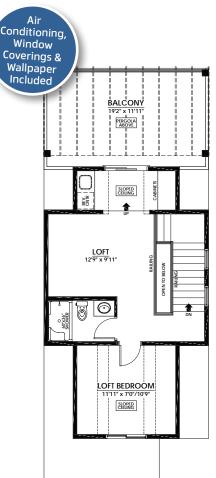

#### THIRD FLOOR

529 Sq.Ft.

- Loft with Wet Bar & Built-In Cabinets
- Large 19' x 11' Balcony with Pergola
- Bedroom & 3-Piece Bath