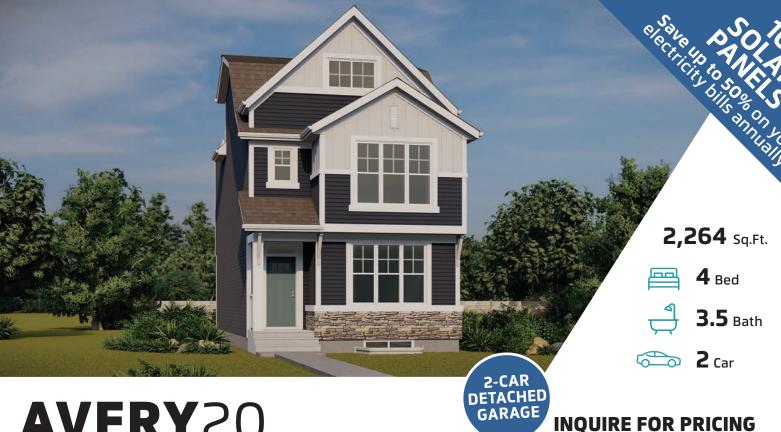

## **AVERY**20

**20 BELMONT PLACE SW** CALGARY, AB

L60-006-0028 Elevation XC

#### JAYMAN'S STANDARD INCLUSIONS

- Core Performance with 10 Solar Panels
- BuiltGreen Canada standard, with an EnerGuide Rating
- UV-C Ultraviolet Light Air Purification System
- High Efficiency Furnace with Merv 13 Filters & HRV Unit
- Navien-Brand Tankless Hot Water Heater
- Triple Pane Windows
- Smart Home Technology Solutions

#### ADDITIONAL FEATURES

- Extra Fit & Finish™
- Main Floor Flex Room
- Upper Floor Open to Below with Glass Railing
- 12' x 10' Rear Deck
- Third Floor Loft with Wet Bar, Bedroom, 3-Piece Bathroom & Large Balcony with Pergola
- Raised 9' Basement Ceiling Height & 3-Piece Rough-In Plumbing