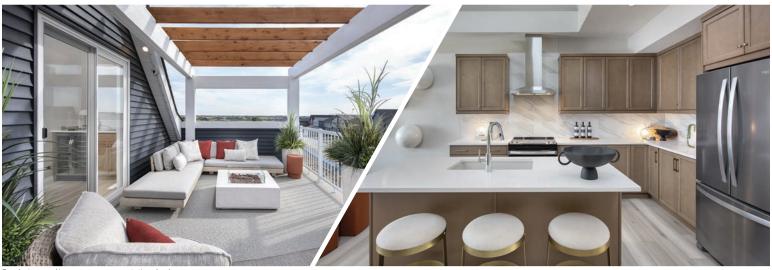

#### ADDITIONAL FEATURES

- Extra Fit & Finish™
- Main Floor Flex Room
- Upper Floor Open to Below with Glass Railing
- 12' x 10' Rear Deck
- Third Floor Loft with Wet Bar, Bedroom, 3-Piece Bathroom & Large Balcony with Pergola
- Raised 9' Basement Ceiling Height & 3-Piece Rough-In Plumbing

#### THIRD FLOOR

529 Sq.Ft.

- Loft with Wet Bar & Built-In Cabinets
- Large 19' x 11' Balcony with Pergola
- Bedroom & 3-Piece Bath