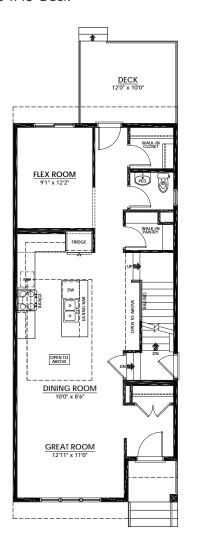

### LIFE READY FOR THE WAY YOU LIVE

**MAIN FLOOR** 

890 Sq.Ft.

- Central Kitchen with Island Eating Bar
- Spacious Walk-In Pantry
- Bright Rear Flex Room
- Rear Walk-In Closet
- 12' x 10' Deck