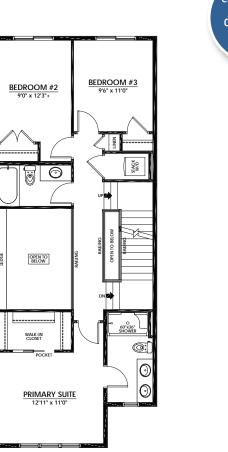

#### **UPPER FLOOR**

845 Sq.Ft.

- Unique Open to Below Feature with Glass Railing
- 4-Piece Primary Ensuite with Dual Sinks & Sliding Glass Door Shower
- Primary Suite Walk-In Closet
- Laundry & Linen Closets