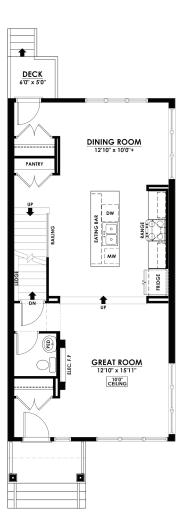

#### MAIN FLOOR

#### 820 Sq.Ft.

- 10' Ceiling in Great Room with Electric Fireplace
- Galley-Style Kitchen with Island Eating Bar
- Bright Rear Dining Room