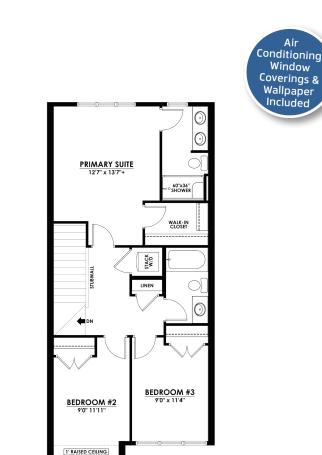

#### UPPER FLOOR 839 Sq.Ft.

- Owner's Suite Walk-In Closet
- Dual Sinks in Primary Ensuite
- Upper Floor Laundry & Linen Closets