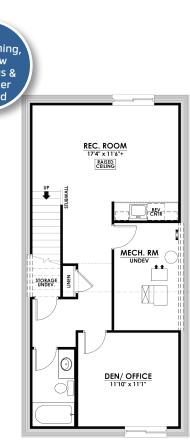

#### LOWER FLOOR

• Wet Bar with Quartz Countertops

584 Sq.Ft.

- Large Rec Room
- Home Office
- 3-Piece Bathroom