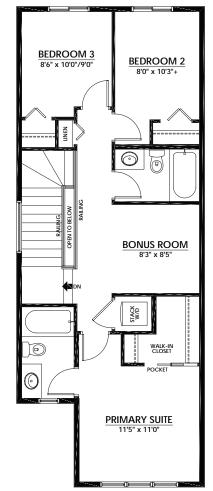

#### 723 Sq.Ft.

- Central Kitchen with Island Eating Bar
- Upgraded Gas Range in Kitchen
- Enclosed Rear Flex Room
- Bright Front Great Room

UPPER FLOOR

\_ . \_ .

778 Sq.Ft.

- 3-Piece Primary Ensuite
- Primary Suite Walk-In Closet
- Central Bonus Room
- Laundry & Linen Closets
- Railing Added to Stairwell & Upper Hallway