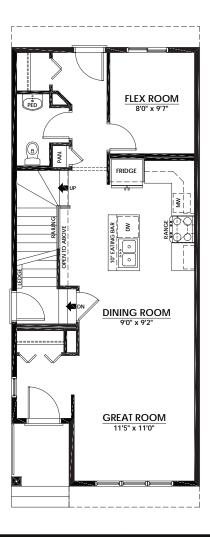

#### MAIN FLOOR

#### 723 Sq.Ft.

- Central Kitchen with Island Eating Bar
- Upgraded Gas Range in Kitchen
- Enclosed Rear Flex Room
- Bright Front Great Room

UPPER FLOOR

\_ . \_ .

778 Sq.Ft.

- 3-Piece Primary Ensuite
- Primary Suite Walk-In Closet
- Central Bonus Room
- Laundry & Linen Closets
- Railing Added to Stairwell & Upper Hallway