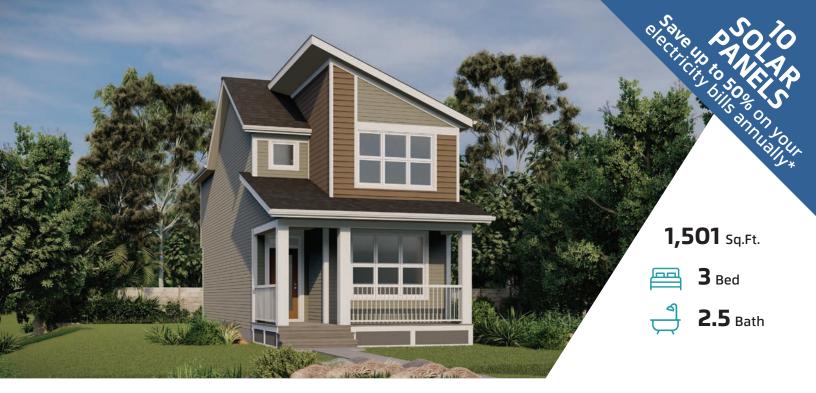

# **NEWPORT**18

#### 178 WOLF CREEK PARK SE CALGARY, AB

L63-029-0036 Elevation WE

#### JAYMAN'S STANDARD INCLUSIONS

- Core Performance with 10 Solar Panels
- BuiltGreen Canada standard, with an EnerGuide Rating
- UV-C Ultraviolet Light Air Purification System
- High Efficiency Furnace with Merv 13 Filters & HRV Unit
- Navien-Brand Tankless Hot Water Heater
- Triple Pane Windows
- Smart Home Technology Solutions

#### ADDITIONAL FEATURES

- Extra Fit & Finish<sup>™</sup>
- Professionally Designed Alabaster Colour Palette
- Hardie Board Front Exterior
- Covered Front Veranda
- Convenient Side Entrance
- Upgraded Gas Range in Kitchen
- Enclosed Main Floor Flex Room
- Rear BBQ Gas Line Included
- Raised 9' Basement Ceiling Height & 3-Piece Rough-In Plumbing