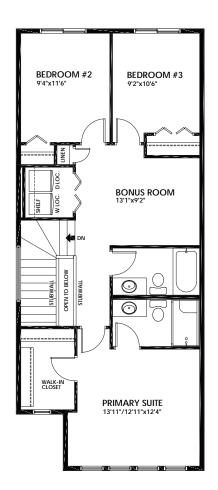

#### 890 Sq.Ft.

- Enclosed Front Flex Room
- Central Dining Room
- Bright Rear Kitchen with Eating Bar
- Upgraded Gas Range in Kitchen
- Spacious Walk-In Pantry

- UPPER FLOOR 899 Sq.Ft.
- 3-Piece Primary Ensuite with Sliding Glass Door Shower
- Primary Suite Walk-In Closet
- Central Bonus Room
- Laundry & Linen Closets