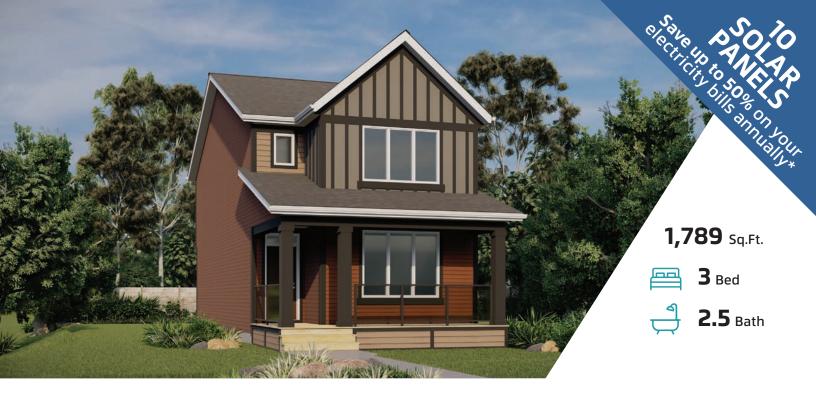

#### 182 WOLF CREEK PARK SE CALGARY, AB

**AVAILABLE HOME** 

L63-029-0037 Elevation WD

#### JAYMAN'S STANDARD INCLUSIONS

- Core Performance with 10 Solar Panels
- BuiltGreen Canada standard, with an EnerGuide Rating
- UV-C Ultraviolet Light Air Purification System
- High Efficiency Furnace with Merv 13 Filters & HRV Unit
- Navien-Brand Tankless Hot Water Heater
- Triple Pane Windows
- Smart Home Technology Solutions

#### ADDITIONAL FEATURES

- Extra Fit & Finish<sup>™</sup>
- Professionally Designed Alabaster Colour Palette
- Hardie Board Front Exterior
- Covered Front Veranda
- Convenient Side Entrance
- Upgraded Gas Range in Kitchen
- Enclosed Main Floor Flex Room
- Upper Floor Central Bonus Room
- Raised 9' Basement Ceiling Height & 3-Piece Rough-In Plumbing

Renderings and images are representational only

**TO VIEW YOUR NEW DREAM HOME, CONTACT:** Trey Peacock, Area Sales Manager 403.474.1277 | wolfwillowlaned@Jayman.com | Jayman.com