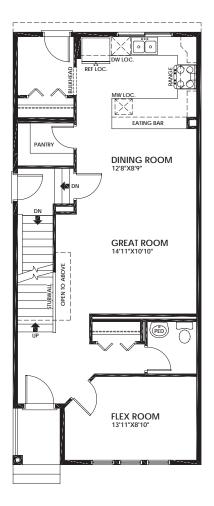

#### MAIN FLOOR

#### 890 Sq.Ft.

- Enclosed Front Flex Room
- Central Dining Room
- Bright Rear Kitchen with Eating Bar
- Upgraded Gas Range in Kitchen
- Spacious Walk-In Pantry

- UPPER FLOOR 899 Sq.Ft.
- 3-Piece Primary Ensuite with Sliding Glass Door Shower
- Primary Suite Walk-In Closet
- Central Bonus Room
- Laundry & Linen Closets