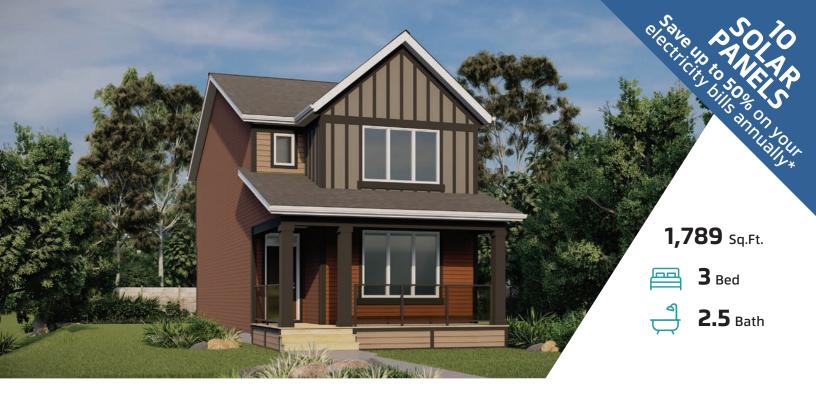

#### 182 WOLF CREEK PARK SE CALGARY, AB

**AVAILABLE HOME** 

L63-029-0037 Elevation WD

#### JAYMAN'S STANDARD INCLUSIONS

- Core Performance with 10 Solar Panels
- BuiltGreen Canada standard, with an EnerGuide Rating
- UV-C Ultraviolet Light Air Purification System
- High Efficiency Furnace with Merv 13 Filters & HRV Unit
- Navien-Brand Tankless Hot Water Heater
- Triple Pane Windows
- Smart Home Technology Solutions

#### ADDITIONAL FEATURES

- Extra Fit & Finish<sup>™</sup>
- Professionally Designed Alabaster Colour Palette
- Hardie Board Front Exterior
- Covered Front Veranda
- Convenient Side Entrance
- Upgraded Gas Range in Kitchen
- Enclosed Main Floor Flex Room
- Upper Floor Central Bonus Room
- Raised 9' Basement Ceiling Height & 3-Piece Rough-In Plumbing

Renderings and images are representational only

**TO VIEW YOUR NEW DREAM HOME, CONTACT:** Christina Caddel, Area Sales Manager 403.474.1277 | wolfwillowlaned@Jayman.com | Jayman.com