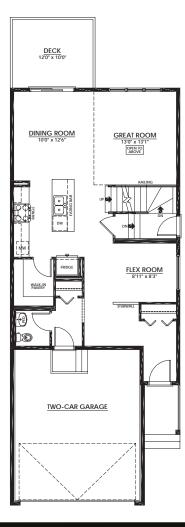

#### MAIN FLOOR

#### 916 Sq.Ft.

- Central Kitchen with Island Eating Bar
- Spacious Walk-In Pantry
- Expanded Dining Room & Great Room
- Great Room Open to Above
- Flex Room

UPPER FLOOR

1,115 Sq.Ft.

- 5-Piece Primary Ensuite with Walk-In Closet
- Expanded Primary Suite & Secondary Bedrooms
- Central Bonus Room
- Laundry Room with Window