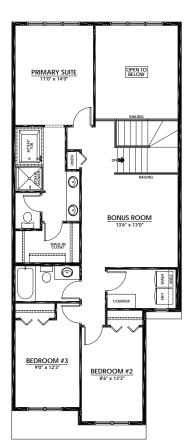

#### 916 Sq.Ft.

- Central Kitchen with Island Eating Bar
- Spacious Walk-In Pantry
- Expanded Dining Room & Great Room
- Great Room Open to Above
- Flex Room

UPPER FLOOR

1,115 Sq.Ft.

- 5-Piece Primary Ensuite with Walk-In Closet
- Expanded Primary Suite & Secondary Bedrooms
- Central Bonus Room
- Laundry Room with Window