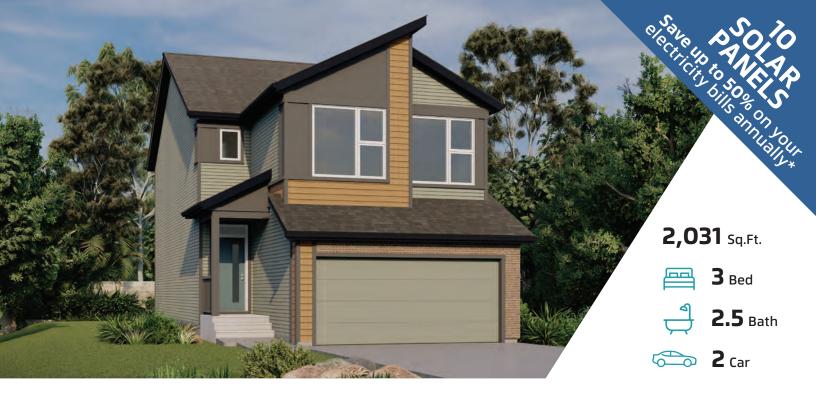

#### 124 WOLF RIVER DRIVE SE CALGARY, AB

**AVAILABLE HOME** 

L64-017-0049 Elevation WB

#### JAYMAN'S STANDARD INCLUSIONS

- Core Performance with 10 Solar Panels
- BuiltGreen Canada standard, with an EnerGuide Rating
- UV-C Ultraviolet Light Air Purification System
- High Efficiency Furnace with Merv 13 Filters & HRV Unit
- Navien-Brand Tankless Hot Water Heater
- Triple Pane Windows
- Smart Home Technology Solutions

#### 916 Sq.Ft.

- Central Kitchen with Island Eating Bar
- Spacious Walk-In Pantry
- Expanded Dining Room & Great Room
- Great Room Open to Above
- Flex Room

UPPER FLOOR

1,115 Sq.Ft.

- 5-Piece Primary Ensuite with Walk-In Closet
- Expanded Primary Suite & Secondary Bedrooms
- Central Bonus Room
- Laundry Room with Window