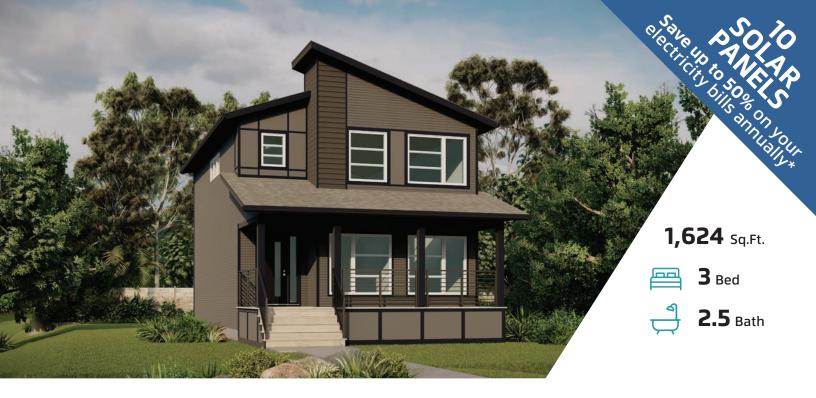

# **BANFF**24

109 MARMOT WALK NW CALGARY, AB

**L77-011-0017** Elevation GA

#### JAYMAN'S STANDARD INCLUSIONS

- Core Performance with 10 Solar Panels
- BuiltGreen Canada standard, with an EnerGuide Rating
- UV-C Ultraviolet Light Air Purification System
- High Efficiency Furnace with Merv 13 Filters & HRV Unit
- Navien-Brand Tankless Hot Water Heater
- Triple Pane Windows
- Smart Home Technology Solutions

#### **ADDITIONAL FEATURES**

- Extra Fit & Finish™
- Professionally Designed Down to Earth Colour Palette
- Includes 12' x 10' Rear Deck
- Convenient Side Entrance
- Raised 9' Basement Ceiling Height & 3-Piece Rough-In Plumbing
- Park-Facing Covered Front Porch
- Fully Landscaped Front Yard
- Double Side Yard
- Rear Concrete Parking Pad

Renderings and images are representational only