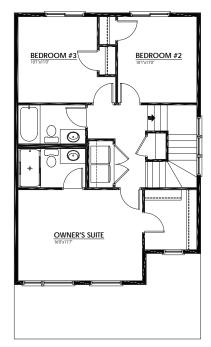

#### MAIN FLOOR

812 Sq.Ft.

- Rear Kitchen with Island Eating Bar
- Stainless Steel Appliances with Modern Flat Wood Hood Fan Shroud
- Bright Central Dining Room
- Quartz Countertops in Kitchen & Bathrooms

#### **UPPER FLOOR**

812 Sq.Ft.

- 3-Piece Primary Ensuite with Upgraded Sliding Glass Door Shower
- Primary Suite Walk-In Closet with Window
- Laundry & Linen Closets