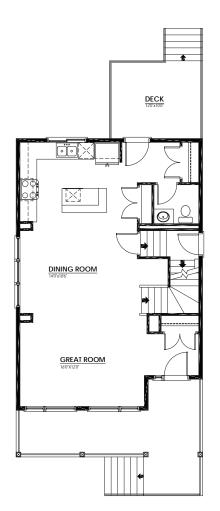

#### MAIN FLOOR

812 Sq.Ft.

- Rear Kitchen with Island Eating Bar
- Stainless Steel Appliances with Modern Flat Wood Hood Fan Shroud
- Bright Central Dining Room
- Quartz Countertops in Kitchen & Bathrooms

#### **UPPER FLOOR**

812 Sq.Ft.

- 3-Piece Primary Ensuite with Upgraded Sliding Glass Door Shower
- Primary Suite Walk-In Closet with Window
- Laundry & Linen Closets