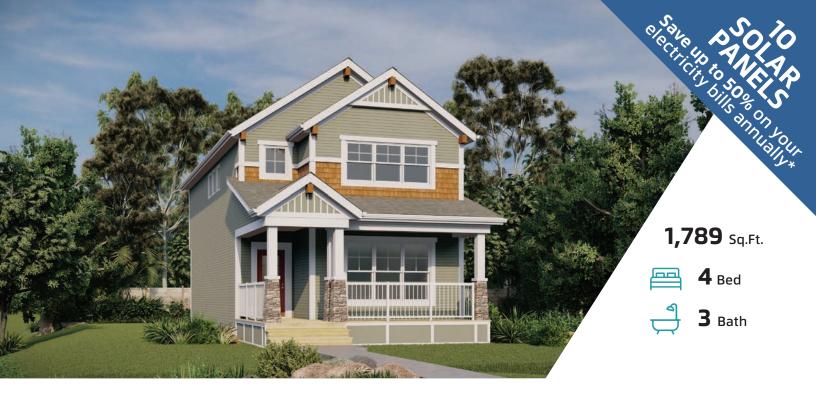

# **YOHO**22

## 230 MARMOT WALK NW CALGARY, AB

**AVAILABLE HOME** 

**L77-011-0026** Elevation GH

## JAYMAN'S STANDARD INCLUSIONS

- Core Performance with 10 Solar Panels
- BuiltGreen Canada standard, with an EnerGuide Rating
- UV-C Ultraviolet Light Air Purification System
- High Efficiency Furnace with Merv 13 Filters & HRV Unit
- Navien-Brand Tankless Hot Water Heater
- Triple Pane Windows
- Smart Home Technology Solutions

## ADDITIONAL FEATURES

- Extra Fit & Finish<sup>™</sup>
- Professionally Designed Alabaster Colour Palette
- Convenient Side Entrance
- 12' x 10' Rear Deck
- Raised 9' Basement Ceiling Height & 3-Piece Rough-In Plumbing
- Park-Facing Covered Front Porch
- Fully Landscaped Front Yard
- Double Side Yard
- Rear Concrete Parking Pad