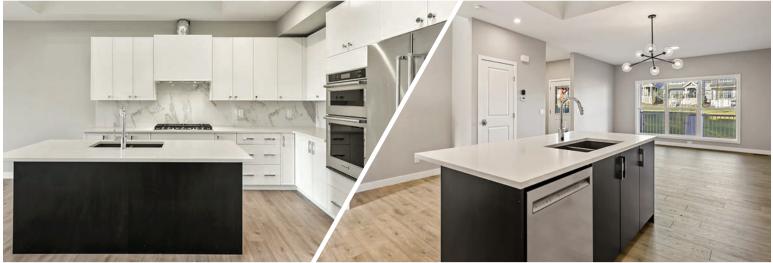

### 926 Sq.Ft.

- Bedroom and 3-Piece Bath
- Kitchen Island Eating Bar & Walk-In Pantry
- Built-In KitchenAid Appliances
- Bright Central Dining Room

| DECK<br>12 <sup>0</sup> x 100 |
|-------------------------------|
| BEDROOM<br>88'x102'           |
|                               |
| DINING ROOM<br>1107 x 95°     |
| GREAT ROOM                    |
|                               |

#### **UPPER FLOOR** 863 Sq.Ft.

- 4-Piece Primary Ensuite with Dual
- Sinks & Sliding Glass Door Shower
- Primary Suite Walk-In Closet
- Open to Below Feature
- Laundry & Linen Closets