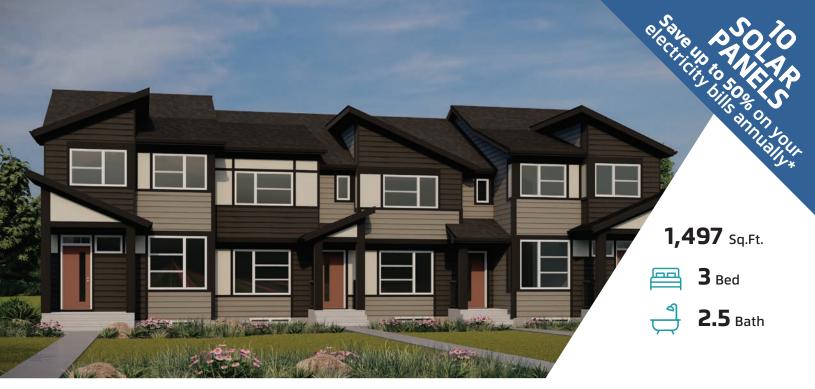

# ERICA18

882 WOLF WILLOW BLVD SE CALGARY, AB

L83-041-0009

## AVAILABLE TOWNHOME

#### JAYMAN'S STANDARD INCLUSIONS

- Core Performance with 10 Solar Panels
- BuiltGreen Canada standard, with an EnerGuide Rating
- UV-C Ultraviolet Light Air Purification System
- High Efficiency Furnace with Merv 13 Filters & HRV Unit
- Navien-Brand Tankless Hot Water Heater
- Triple Pane Windows
- Smart Home Technology Solutions

#### **ADDITIONAL FEATURES**

- Extra Fit & Finish™
- Professionally Designed Magnolia Charm Colour Palette
- Stainless Steel Appliances with Built-In Cabinet Hood Fan
- Quartz Countertops Throughout
- Raised 9' Ceiling Height in Great Room
- 7' x 4' Rear Deck
- Fully Fenced & Landscaped
- No Condo Fees