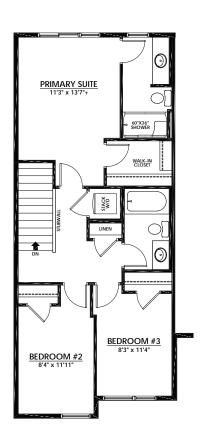

## LIFE READY FOR THE WAY YOU LIVE

MAIN FLOOR

739 Sq.Ft.

#### **UPPER FLOOR**

758 Sq.Ft.

- Raised 9' Ceiling Height in Great Room
- Central Kitchen with Large Island Eating Bar
- Convenient Pantry Closet
- Bright Rear Dining Room
  - DECK DINING ROOM **GREAT ROOM**

- Sliding Glass Door Shower in Primary Ensuite
- Primary Suite Walk-In Closet
- Stackable Laundry Closet