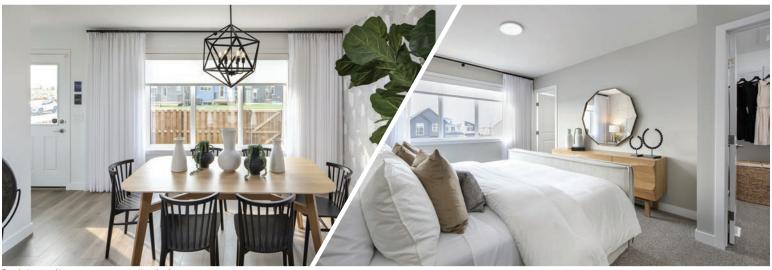

#### **UPPER FLOOR**

758 Sq.Ft.

- Raised 9' Ceiling Height in Great Room
- Central Kitchen with Large Island Eating Bar
- Convenient Pantry Closet
- Bright Rear Dining Room
  - DECK DINING ROOM **GREAT ROOM**

- Sliding Glass Door Shower in Primary Ensuite
- Primary Suite Walk-In Closet
- Stackable Laundry Closet