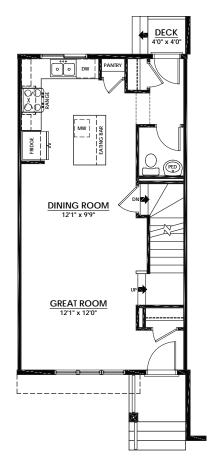

## LIFE READY FOR THE WAY YOU LIVE

**MAIN FLOOR** 

612 Sq.Ft.

#### **UPPER FLOOR**

638 Sq.Ft.

- Bright Rear Kitchen with Island Eating Bar
- Convenient Pantry Closet
- Front & Rear Closets for Additional Storage