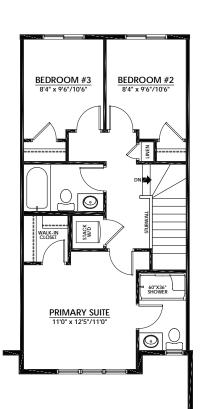

## LIFE READY FOR THE WAY YOU LIVE

**MAIN FLOOR** 

612 Sq.Ft.

#### **UPPER FLOOR**

638 Sq.Ft.

- Bright Rear Kitchen with Island Eating Bar
- Convenient Pantry Closet
- Front & Rear Closets for Additional Storage

#### Sliding Glass Door Shower in Primary Ensuite

- Primary Suite Walk-In Closet
- Stackable Laundry Closet