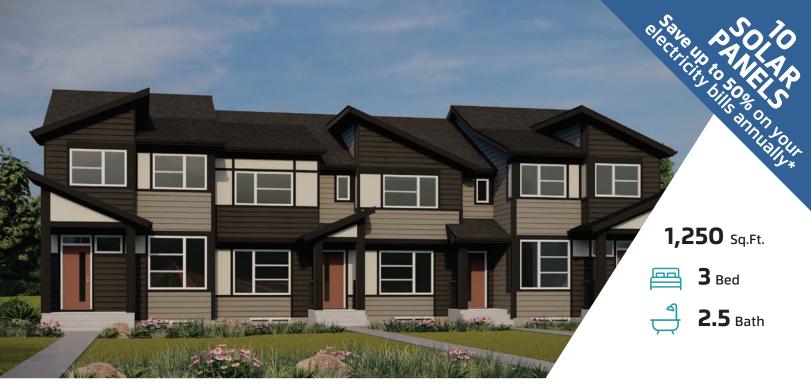

# BRADY18

890 WOLF WILLOW BLVD SE CALGARY, AB

L83-041-0011

## AVAILABLE TOWNHOME

### JAYMAN'S STANDARD INCLUSIONS

- Core Performance with 10 Solar Panels
- BuiltGreen Canada standard, with an EnerGuide Rating
- UV-C Ultraviolet Light Air Purification System
- High Efficiency Furnace with Merv 13 Filters & HRV Unit
- Navien-Brand Tankless Hot Water Heater
- Triple Pane Windows
- Smart Home Technology Solutions

## LIFE READY FOR THE WAY YOU LIVE

**MAIN FLOOR** 

612 Sq.Ft.

#### **UPPER FLOOR**

638 Sq.Ft.

- Bright Rear Kitchen with Island Eating Bar
- Convenient Pantry Closet
- Front & Rear Closets for Additional Storage