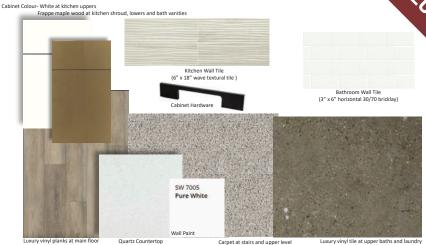

d Magnolia Charm Colour Palette
- Stainless Steel Appliances with Built-In Cabinet Hood Fan
- Quartz Countertops Throughout
- Raised 9' Ceiling Height in Great Room
- 7' x 4' Rear Deck
- Fully Fenced & Landscaped
- No Condo Fees





Renderings and images are representational only.

**TO VIEW YOUR NEW DREAM HOME, CONTACT:** Christina Caddel, Area Sales Manager 403.474.1277 | wolfwillowtowns@Jayman.com | Jayman.com



## LIFE READY FOR THE WAY YOU LIVE

#### MAIN FLOOR

739 Sq.Ft.

758 Sq.Ft. **UPPER FLOOR** 

Sliding Glass Door Shower

Primary Suite Walk-In Closet

Stackable Laundry Closet

in Primary Ensuite

- Raised 9' Ceiling Height in Great Room
- Central Kitchen with Large Island Eating Bar
- Convenient Pantry Closet
- Bright Rear Dining Room





#### MAGNOLIA CHARM COLOUR PALETTE



@ kitchen & bathroom

## IT'S EASIER THAN EVER TO JOIN THE JAYMAN FAMILY



#### Maximize your home's **RESALE EOUITY**

Jayman Realty makes selling your home easier than ever. While you concentrate on the purchase of your new Jayman BUILT home, we'll concentrate on the sale of your existing home. We offer full MLS exposure to thousands of licenced REALTORS® and potential buyers through REALTOR.ca.



#### Providing you the absolute **BEST MORTGAGE**

Buying a new home is one of the most important financial decisions you will make.

Our mortgage professionals will guide you through the entire process, providing you with expert advice to find the best financing solution for your new Jayman BUILT home.

### **DISCOVER YOUR NEXT HOME AT Jayman.com**

Reflects 2024 Fit & Finish<sup>™</sup> s