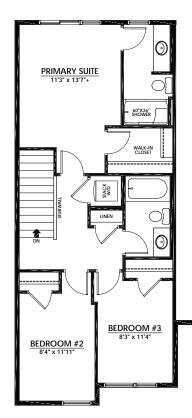

#### MAIN FLOOR

739 Sq.Ft.

758 Sq.Ft. **UPPER FLOOR** 

Sliding Glass Door Shower

Primary Suite Walk-In Closet

Stackable Laundry Closet

in Primary Ensuite

- Raised 9' Ceiling Height in Great Room
- Central Kitchen with Large Island Eating Bar
- Convenient Pantry Closet
- Bright Rear Dining Room