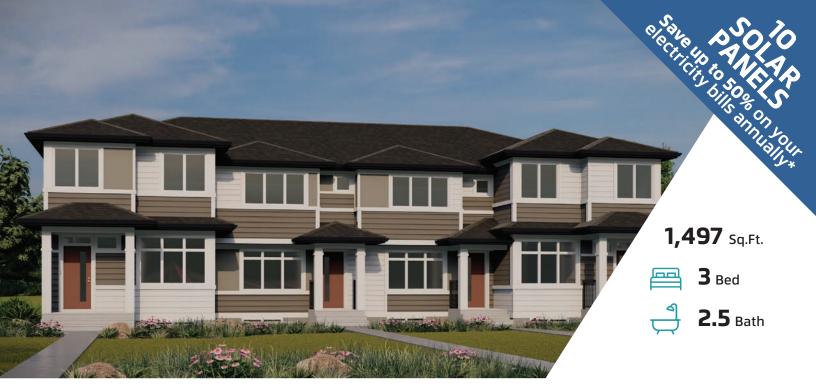

# ERICA18

#### 898 WOLF WILLOW BLVD SE CALGARY, AB

L83-041-0013

#### JAYMAN'S STANDARD INCLUSIONS

- Core Performance with 10 Solar Panels
- BuiltGreen Canada standard, with an EnerGuide Rating
- UV-C Ultraviolet Light Air Purification System
- High Efficiency Furnace with Merv 13 Filters
  & HRV Unit
- Navien-Brand Tankless Hot Water Heater
- Triple Pane Windows
- Smart Home Technology Solutions