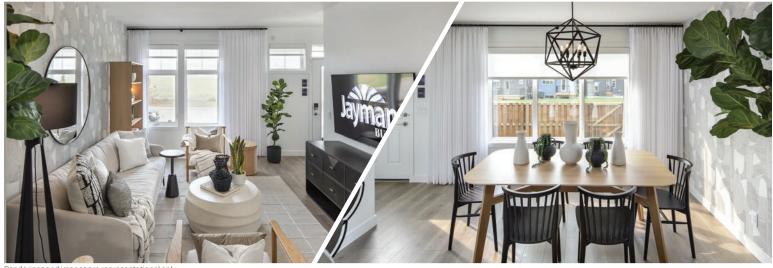

#### ADDITIONAL FEATURES

- Extra Fit & Finish<sup>™</sup>
- Professionally Designed Magnolia Charm Colour Palette
- Stainless Steel Appliances with Built-In Cabinet Hood Fan
- Quartz Countertops Throughout
- Raised 9' Ceiling Height in Great Room
- 7' x 4' Rear Deck
- Fully Fenced & Landscaped
- No Condo Fees

#### MAGNOLIA CHARM COLOUR PALETTE

@ kitchen & bathroom