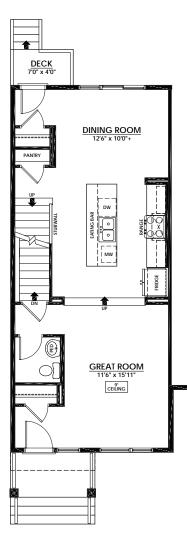

#### MAIN FLOOR

739 Sq.Ft.

758 Sq.Ft. **UPPER FLOOR** 

Sliding Glass Door Shower

Primary Suite Walk-In Closet

Stackable Laundry Closet

in Primary Ensuite

- Raised 9' Ceiling Height in Great Room
- Central Kitchen with Large Island Eating Bar
- Convenient Pantry Closet
- Bright Rear Dining Room