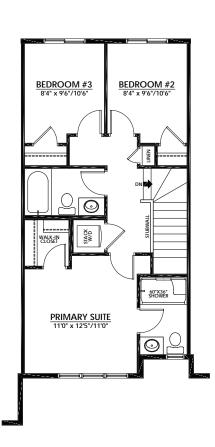

#### **UPPER FLOOR**

638 Sq.Ft.

- Bright Rear Kitchen with Island Eating Bar
- Convenient Pantry Closet
- Front & Rear Closets for Additional Storage

- Sliding Glass Door Shower in Primary Ensuite
- Primary Suite Walk-In Closet
- Stackable Laundry Closet