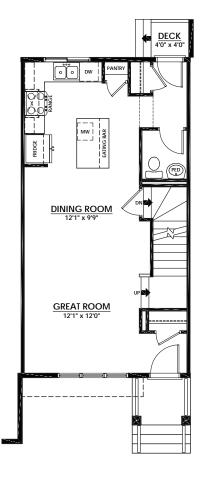

e with Merv 13 Filters & HRV Unit
- Navien-Brand Tankless Hot Water Heater
- Triple Pane Windows
- Smart Home Technology Solutions

### **INQUIRE FOR PRICING**

#### **ADDITIONAL FEATURES**

- Extra Fit & Finish™
- Professionally Designed Magnolia Charm Colour Palette
- Stainless Steel Appliances with Built-In Cabinet Hood Fan
- Quartz Countertops Throughout
- 4' x 4' Rear Landing
- Fully Fenced & Landscaped
- No Condo Fees



Renderings and images are representational only.

## LIFE READY FOR THE WAY YOU LIVE

MAIN FLOOR

612 Sq.Ft.

#### **UPPER FLOOR**

638 Sq.Ft.

- Bright Rear Kitchen with Island Eating Bar
- Convenient Pantry Closet
- Front & Rear Closets for Additional Storage

- Sliding Glass Door Shower in Primary Ensuite
- Primary Suite Walk-In Closet
- Stackable Laundry Closet





#### MAGNOLIA CHARM COLOUR PALETTE



# IT'S **EASIER THAN EVER** TO JOIN THE **JAYMAN FAMILY**



## Maximize your home's RESALE EOUITY

Jayman Realty makes selling your home easier than ever. While you concentrate on the purchase of your new Jayman BUILT home, we'll concentrate on the sale of your existing home. We offer full MLS exposure to thousands of licenced REALTORS® and potential buyers through REALTOR.ca.



## Providing you the absolute BEST MORTGAGE

Buying a new home is one of the most important financial decisions you will make.

Our mortgage professionals will guide you through the entire process, providing you with expert advice to find the best financing solution for your new Jayman BUILT home.