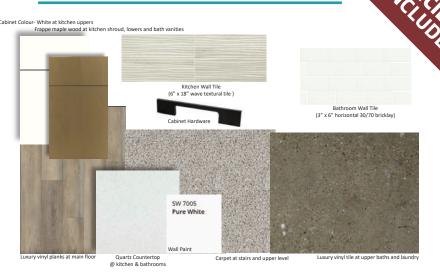

en-Brand Tankless Hot Water Heater
- Triple Pane Windows
- Smart Home Technology Solutions

### **INQUIRE FOR PRICING**

#### **ADDITIONAL FEATURES**

- Extra Fit & Finish™
- Professionally Designed Magnolia Charm Colour Palette
- Stainless Steel Appliances with Built-In Cabinet Hood Fan
- Quartz Countertops Throughout
- 4' x 4' Rear Landing
- Fully Fenced & Landscaped
- No Condo Fees



Renderings and images are representational only.

## LIFE READY FOR THE WAY YOU LIVE

MAIN FLOOR

612 Sq.Ft.

#### **UPPER FLOOR**

638 Sq.Ft.

- Bright Rear Kitchen with Island Eating Bar
- Convenient Pantry Closet
- Front & Rear Closets for Additional Storage

- Sliding Glass Door Shower in Primary Ensuite
- Primary Suite Walk-In Closet
- Stackable Laundry Closet





#### MAGNOLIA CHARM COLOUR PALETTE



# IT'S **EASIER THAN EVER** TO JOIN THE **JAYMAN FAMILY**



## Maximize your home's RESALE EOUITY

Jayman Realty makes selling your home easier than ever. While you concentrate on the purchase of your new Jayman BUILT home, we'll concentrate on the sale of your existing home. We offer full MLS exposure to thousands of licenced REALTORS® and potential buyers through REALTOR.ca.



## Providing you the absolute BEST MORTGAGE

Buying a new home is one of the most important financial decisions you will make.

Our mortgage professionals will guide you through the entire process, providing you with expert advice to find the best financing solution for your new Jayman BUILT home.