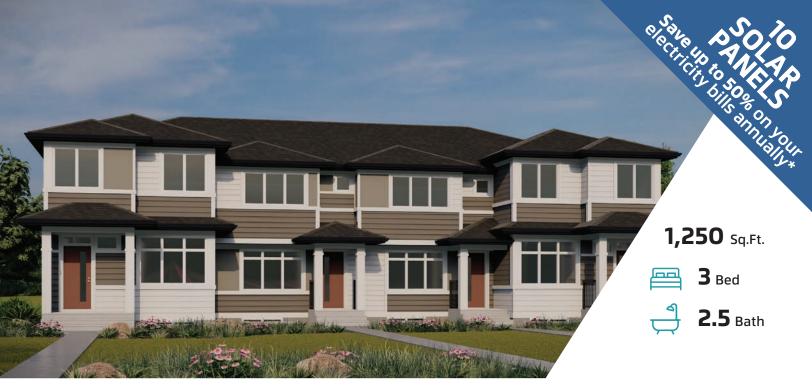

## BRADY18

902 WOLF WILLOW BLVD SE CALGARY, AB

L83-041-0014

### AVAILABLE TOWNHOME

#### JAYMAN'S STANDARD INCLUSIONS

- Core Performance with 10 Solar Panels
- BuiltGreen Canada standard, with an EnerGuide Rating
- UV-C Ultraviolet Light Air Purification System
- High Efficiency Furnace with Merv 13 Filters & HRV Unit
- Navien-Brand Tankless Hot Water Heater
- Triple Pane Windows
- Smart Home Technology Solutions

#### **ADDITIONAL FEATURES**

- Extra Fit & Finish™
- Professionally Designed Magnolia Charm Colour Palette
- Stainless Steel Appliances with Built-In Cabinet Hood Fan
- Quartz Countertops Throughout
- 4' x 4' Rear Landing
- Fully Fenced & Landscaped
- No Condo Fees