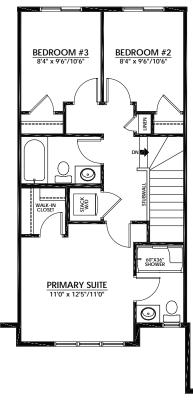

#### MAIN FLOOR

612 Sq.Ft.

#### UPPER FLOOR 638 Sq.Ft.

- Bright Rear Kitchen with
  Island Eating Bar
- Convenient Pantry Closet
- Front & Rear Closets for Additional Storage

- Sliding Glass Door Shower in Primary Ensuite
- Primary Suite Walk-In Closet
- Stackable Laundry Closet