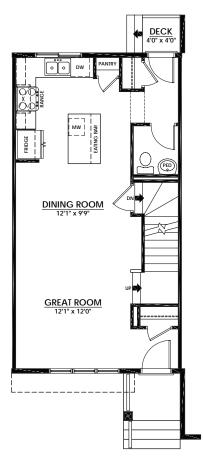

#### MAIN FLOOR

612 Sq.Ft.

#### UPPER FLOOR 638 Sq.Ft.

- Bright Rear Kitchen with
  Island Eating Bar
- Convenient Pantry Closet
- Front & Rear Closets for Additional Storage

- Sliding Glass Door Shower in Primary Ensuite
- Primary Suite Walk-In Closet
- Stackable Laundry Closet