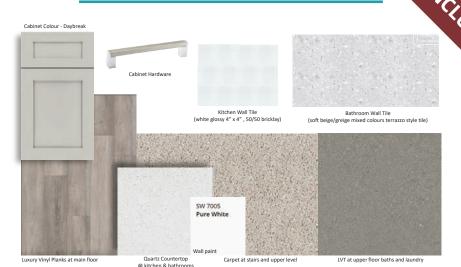

### **BIRCH WHISPER COLOUR PALETTE**

#### ADDITIONAL FEATURES

- Extra Fit & Finish<sup>™</sup>
- Professionally Designed Birch Whisper Colour Palette
- Stainless Steel Appliances with Built-In Cabinet Hood Fan
- Quartz Countertops Throughout
- 4' x 4' Rear Landing
- Fully Fenced & Landscaped
- No Condo Fees