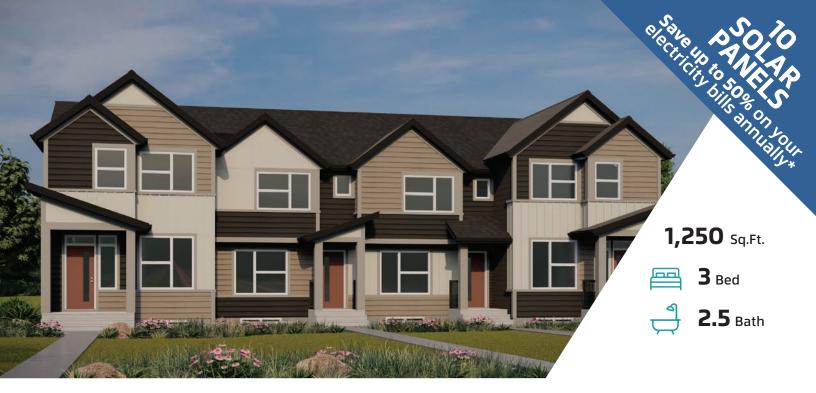

# BRADY18

#### 922 WOLF HOLLOW BLVD SE CALGARY, AB

L83-041-0019

#### JAYMAN'S STANDARD INCLUSIONS

- Core Performance with 10 Solar Panels
- BuiltGreen Canada standard, with an EnerGuide Rating
- UV-C Ultraviolet Light Air Purification System
- High Efficiency Furnace with Merv 13 Filters
  & HRV Unit
- Navien-Brand Tankless Hot Water Heater
- Triple Pane Windows
- Smart Home Technology Solutions

#### ADDITIONAL FEATURES

- Extra Fit & Finish<sup>™</sup>
- Professionally Designed Birch Whisper Colour Palette
- Stainless Steel Appliances with Built-In Cabinet Hood Fan
- Quartz Countertops Throughout
- 4' x 4' Rear Landing
- Fully Fenced & Landscaped
- No Condo Fees

#### AVAILABLE TOWNHOME

Renderings and images are representational only