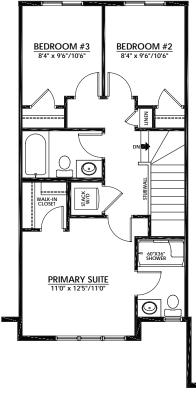

#### MAIN FLOOR

612 Sq.Ft.

#### UPPER FLOOR 638 Sq.Ft.

- Bright Rear Kitchen with
  Island Eating Bar
- Convenient Pantry Closet
- Front & Rear Closets for Additional Storage

- Sliding Glass Door Shower in Primary Ensuite
- Primary Suite Walk-In Closet
- Stackable Laundry Closet