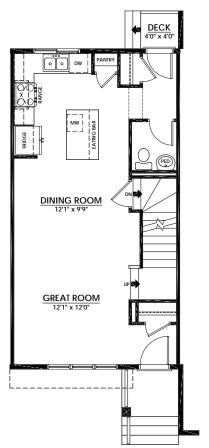

#### MAIN FLOOR

612 Sq.Ft.

#### UPPER FLOOR 638 Sq.Ft.

- Bright Rear Kitchen with
  Island Eating Bar
- Convenient Pantry Closet
- Front & Rear Closets for Additional Storage

- Sliding Glass Door Shower in Primary Ensuite
- Primary Suite Walk-In Closet
- Stackable Laundry Closet