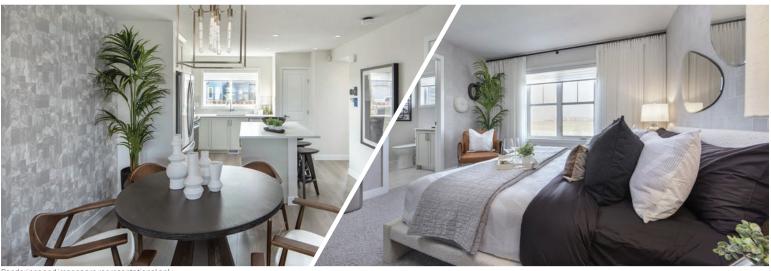

#### UPPER FLOOR 638 Sq.Ft.

- Bright Rear Kitchen with
  Island Eating Bar
- Convenient Pantry Closet
- Front & Rear Closets for Additional Storage

- Sliding Glass Door Shower in Primary Ensuite
- Primary Suite Walk-In Closet
- Stackable Laundry Closet