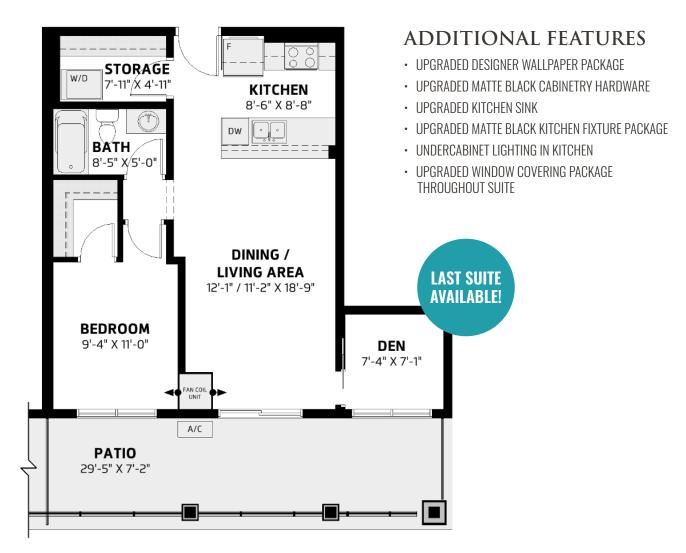

## **B SUITE** AVAILABLE SHOW SUITE

695 SQ. FT. | 1 BEDROOM + DEN | 1 BATHROOM

### **B SUITE FEATURES:**

- BRIGHT BEDROOM WITH LARGE WINDOWS
- GALLEY KITCHEN DESIGN WITH EATING BAR
- LARGE BEDROOM WALK-IN CLOSET
- SPACIOUS DINING/LIVING AREA WITH SLIDING DOORS
- STORAGE AREA WITH HANGING RACK
- BRIGHT DEN WITH LARGE WINDOWS