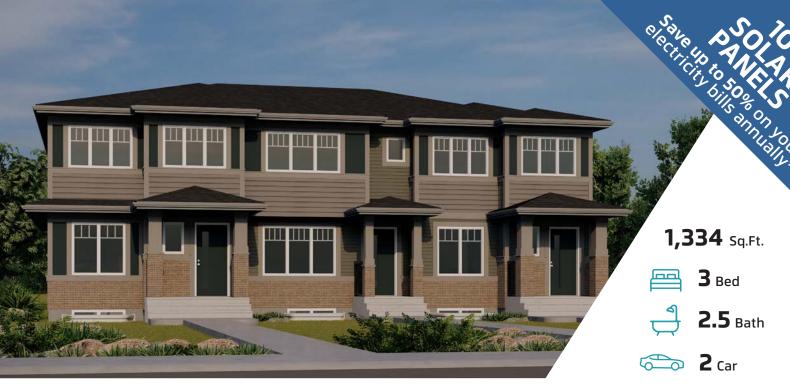

## WINSTON18

2464 TRUMPETER WAY NW EDMONTON, AB

Q30-015-0019 Elevation A

#### JAYMAN'S STANDARD INCLUSIONS

- Core Performance with 10 Solar Panels
- BuiltGreen Canada Standard, with an EnerGuide Rating
- UV-C Ultraviolet Light Air Purification System
- High Efficiency Furnace with Merv 13 Filters & HRV Unit
- Navien-brand Tankless Hot Water Heater
- Triple Pane Windows
- Smart Home Technology Solutions

#### 667 Sq.Ft.

- Open Concept
- Central Kitchen with Island Eating Bar
- Convenient Closet Pantry
- Front & Rear Entry Closets

#### 667 Sq.Ft.

- Walk-In Closet in Primary Suite
- 3-Piece Primary Ensuite with Window
- Stackable Laundry Closet