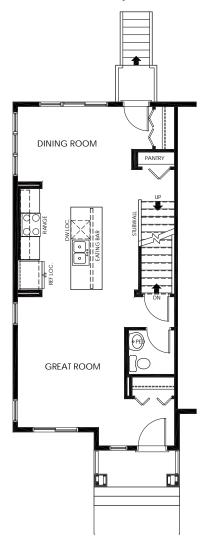

#### MAIN FLOOR

#### 667 Sq.Ft.

- Open Concept
- Central Kitchen with Island Eating Bar
- Convenient Closet Pantry
- Front & Rear Entry Closets