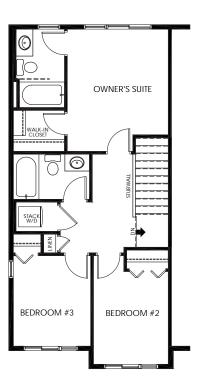

#### **UPPER FLOOR**

#### 667 Sq.Ft.

- Walk-In Closet in Primary Suite
- 3-Piece Primary Ensuite with Window
- Stackable Laundry Closet