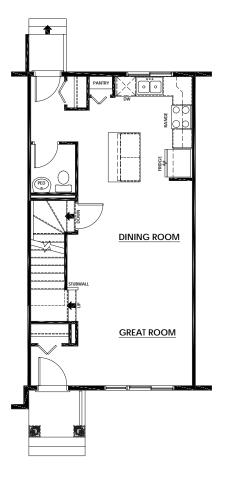

## LIFE READY FOR THE WAY YOU LIVE

MAIN FLOOR

612 Sq.Ft.

- Open Concept
- Rear Kitchen with Island Eating Bar
- Convenient Closet Pantry
- Front & Rear Entry Closets