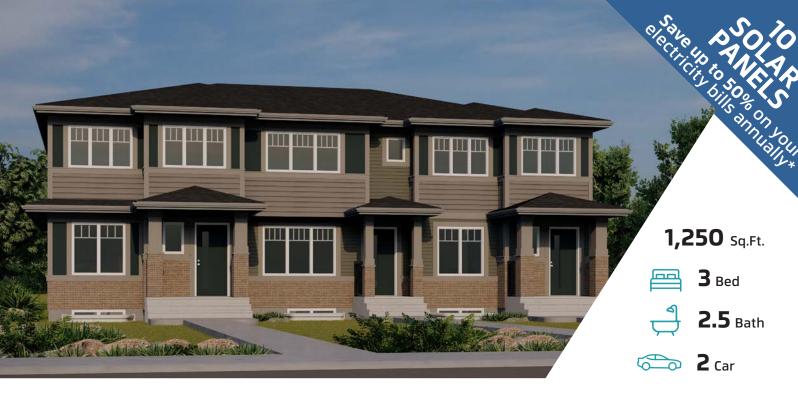

## BRADY18

## 2462 TRUMPETER WAY NW EDMONTON, AB

Q30-015-0020 Elevation A

**AVAILABLE TOWNHOME** 

#### JAYMAN'S STANDARD INCLUSIONS

- Core Performance with 10 Solar Panels
- BuiltGreen Canada standard, with an EnerGuide Rating
- UV-C Ultraviolet Light Air Purification System
- High Efficiency Furnace with Merv 13 Filters & HRV Unit
- Navien-Brand Tankless Hot Water Heater
- Triple Pane Windows
- Smart Home Technology Solutions

## LIFE READY FOR THE WAY YOU LIVE

MAIN FLOOR

612 Sq.Ft.

- Open Concept
- Rear Kitchen with Island Eating Bar
- Convenient Closet Pantry
- Front & Rear Entry Closets

#### **UPPER FLOOR**

638 Sq.Ft.

- Walk-in Closet in Primary Suite
- Stackable Laundry Closet