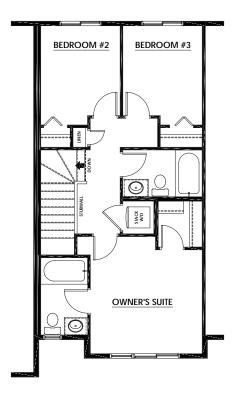

#### **UPPER FLOOR**

638 Sq.Ft.

- Walk-in Closet in Primary Suite
- Stackable Laundry Closet