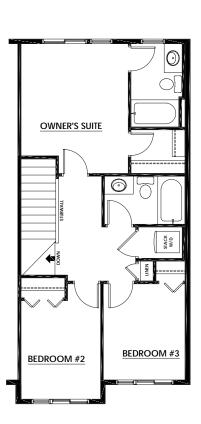

## LIFE READY FOR THE WAY YOU LIVE

MAIN FLOOR

667 Sq.Ft.

**UPPER FLOOR** 

667 Sq.Ft.

- Open Concept
- Central Kitchen with Island Eating Bar
- Convenient Closet Pantry
- Front & Rear Entry Closets

Walk-In Closet in Primary SuiteStackable Laundry Closet