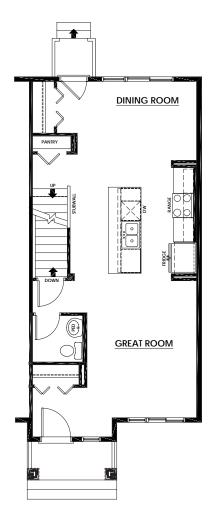

## LIFE READY FOR THE WAY YOU LIVE

MAIN FLOOR

667 Sq.Ft.

**UPPER FLOOR** 

667 Sq.Ft.

- Open Concept
- Central Kitchen with Island Eating Bar
- Convenient Closet Pantry
- Front & Rear Entry Closets

Walk-In Closet in Primary SuiteStackable Laundry Closet