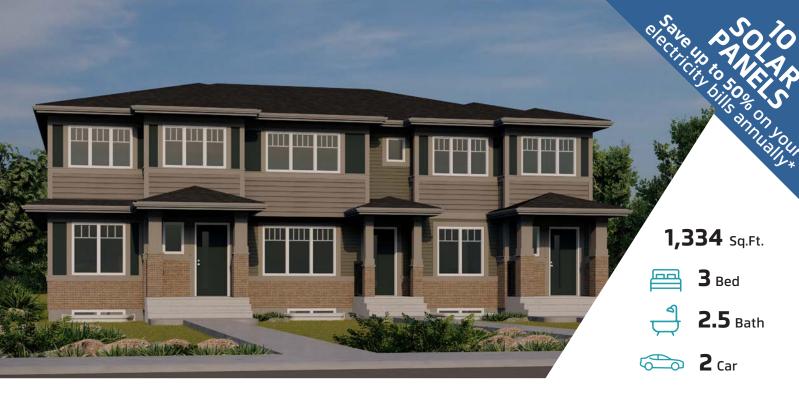

# WINSTON18

### 2460 TRUMPETER WAY NW EDMONTON, AB

Q30-015-0021 Elevation B

### JAYMAN'S STANDARD INCLUSIONS

- Core Performance with 10 Solar Panels
- BuiltGreen Canada standard, with an EnerGuide Rating
- UV-C Ultraviolet Light Air Purification System
- High Efficiency Furnace with Merv 13 Filters & HRV Unit
- Navien-Brand Tankless Hot Water Heater
- Triple Pane Windows
- Smart Home Technology Solutions

### **ADDITIONAL FEATURES**

- Select FIT & FINISH<sup>TM</sup>
- Willa Colour Palette
- Stainless Steel Kitchen Appliances
- Quartz Kitchen Countertops
- Waterproof Laminate Flooring
- Basement 3-Piece Rough-In Plumbing
- Full Landscaping
- No Condo Fees
- Detached Garage with 110 Outlet Only

Renderings and images are representational only