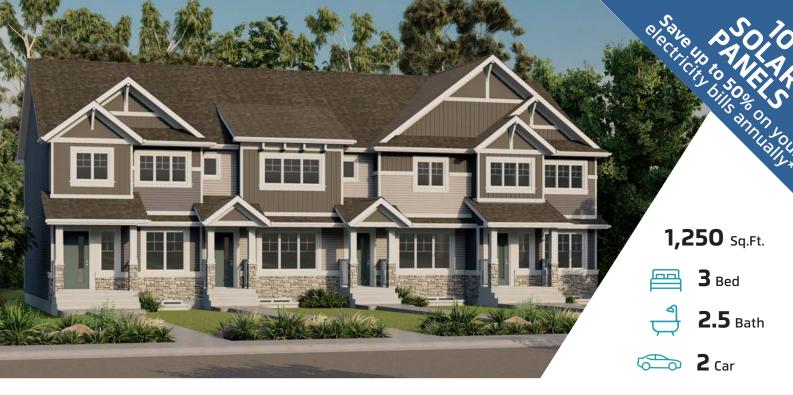

# BRADY18

### 2456 TRUMPETER WAY NW EDMONTON, AB

Q30-015-0023 Elevation A

**AVAILABLE TOWNHOME** 

#### JAYMAN'S STANDARD INCLUSIONS

- Core Performance with 10 Solar Panels
- BuiltGreen Canada standard, with an EnerGuide Rating
- UV-C Ultraviolet Light Air Purification System
- High Efficiency Furnace with Merv 13 Filters & HRV Unit
- Navien-Brand Tankless Hot Water Heater
- Triple Pane Windows
- Smart Home Technology Solutions

#### **ADDITIONAL FEATURES**

- Select FIT & FINISH™
- Stainless Steel Kitchen Appliances
- Quartz Kitchen Countertops
- Waterproof Laminate Flooring
- Basement 3-Piece Rough-in Plumbing
- Full Landscaping
- No Condo Fees
- Detached Garage with 110 Outlet Only