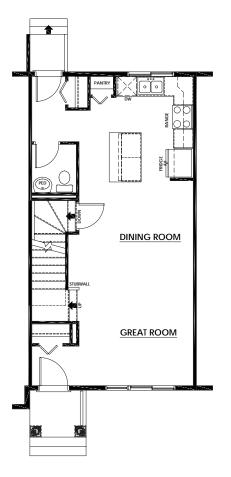

# LIFE READY FOR THE WAY YOU LIVE

MAIN FLOOR

612 Sq.Ft.

- Open Concept
- Rear Kitchen with Island Eating Bar
- Convenient Closet Pantry
- Front & Rear Entry Closets