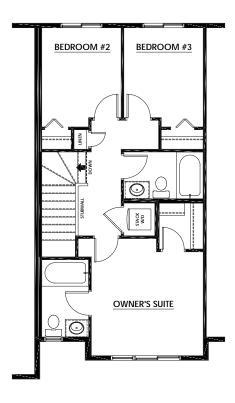

### UPPER FLOOR

638 Sq.Ft.

- Walk-in Closet in Primary Suite
- Stackable Laundry Closet