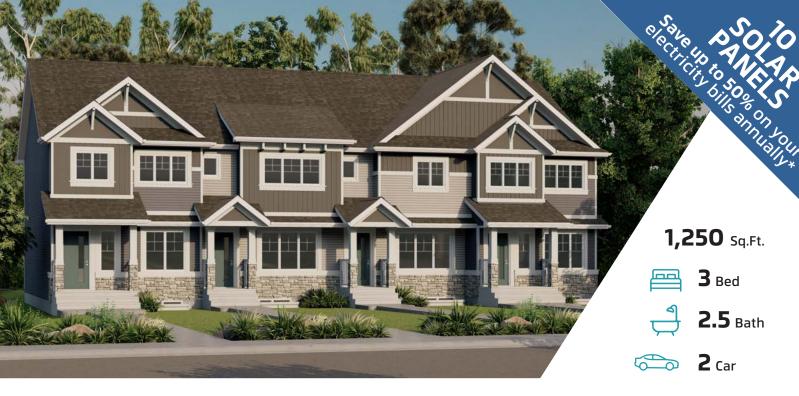

# BRADY18

## 2454TRUMPETER WAY NW EDMONTON, AB

Q30-015-0024 Elevation B

**AVAILABLE TOWNHOME** 

#### JAYMAN'S STANDARD INCLUSIONS

- Core Performance with 10 Solar Panels
- BuiltGreen Canada standard, with an EnerGuide Rating
- UV-C Ultraviolet Light Air Purification System
- High Efficiency Furnace with Merv 13 Filters & HRV Unit
- Navien-Brand Tankless Hot Water Heater
- Triple Pane Windows
- Smart Home Technology Solutions

#### **ADDITIONAL FEATURES**

- Select FIT & FINISH™
- Stainless Steel Kitchen Appliances
- Quartz Kitchen Countertops
- Waterproof Laminate Flooring
- Basement 3-Piece Rough-in Plumbing
- Full Landscaping
- No Condo Fees
- Detached Garage