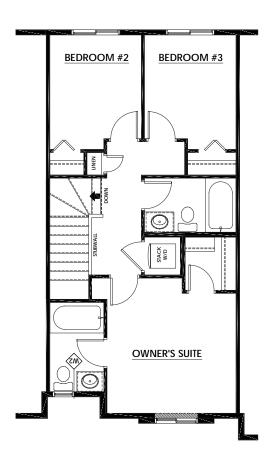

#### **UPPER FLOOR**

638 Sq.Ft.

- Walk-in Closet in Primary Suite
- Stackable Laundry Closet