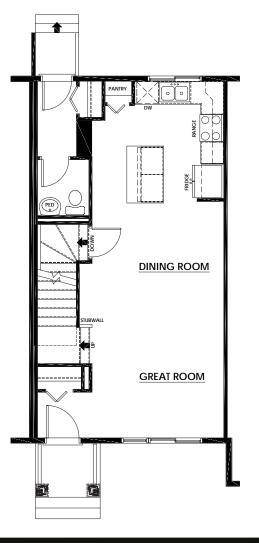

#### MAIN FLOOR

Open Concept

612 Sq.Ft.

- Rear Kitchen with Island Eating Bar
- Convenient Closet Pantry
- Front & Rear Entry Closets