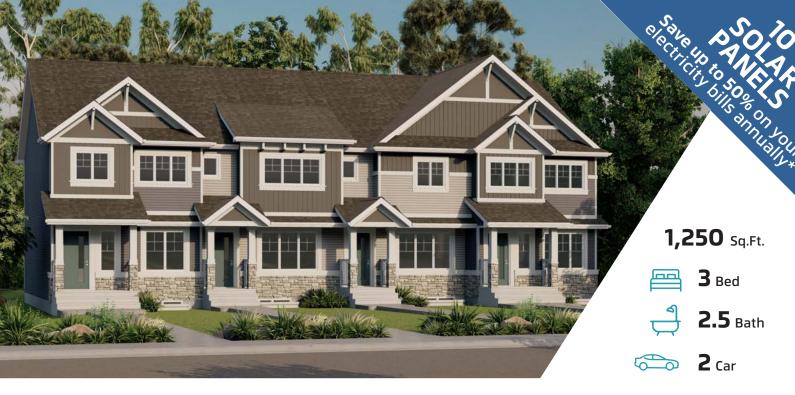

# BRADY18

## 2454TRUMPETER WAY NW EDMONTON, AB

Q30-015-0024 Elevation B

#### **AVAILABLE TOWNHOME**

#### JAYMAN'S STANDARD INCLUSIONS

- Core Performance with 10 Solar Panels
- BuiltGreen Canada standard, with an EnerGuide Rating
- UV-C Ultraviolet Light Air Purification System
- High Efficiency Furnace with Merv 13 Filters & HRV Unit
- Navien-Brand Tankless Hot Water Heater
- Triple Pane Windows
- Smart Home Technology Solutions

#### **ADDITIONAL FEATURES**

- Select FIT & FINISH™
- Stainless Steel Kitchen Appliances
- Quartz Kitchen Countertops
- Waterproof Laminate Flooring
- Basement 3-Piece Rough-in Plumbing
- Full Landscaping
- No Condo Fees
- Detached Garage with 110 Outlet Only