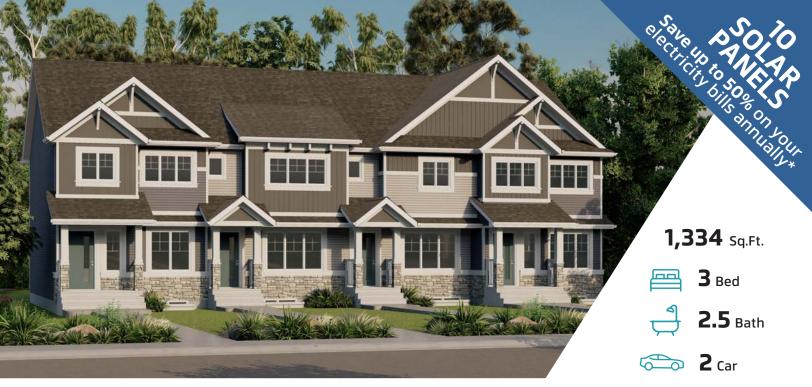

# WINSTON18

## 2452 TRUMPETER WAY NW EDMONTON, AB

Q30-015-0025 Elevation B

#### JAYMAN'S STANDARD INCLUSIONS

- Core Performance with 10 Solar Panels
- BuiltGreen Canada standard, with an EnerGuide Rating
- UV-C Ultraviolet Light Air Purification System
- High Efficiency Furnace with Merv 13 Filters & HRV Unit
- Navien-Brand Tankless Hot Water Heater
- Triple Pane Windows
- Smart Home Technology Solutions

#### ADDITIONAL FEATURES

- Select FIT & FINISH<sup>™</sup>
- Stainless Steel Kitchen Appliances
- Quartz Kitchen Countertops
- Waterproof Laminate Flooring
- Basement 3-Piece Rough-In Plumbing
- Full Landscaping
- No Condo Fees
- Detached Garage with 110 Outlet Only