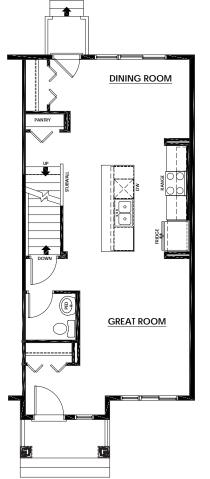

#### MAIN FLOOR

#### 667 Sq.Ft.

667 Sq.Ft. **UPPER FLOOR** 

Walk-In Closet in Primary Suite

Stackable Laundry Closet

Open Concept

- Central Kitchen with Island Eating Bar
- Convenient Closet Pantry
- Front & Rear Entry Closets