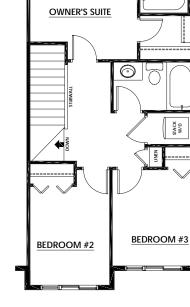

#### 667 Sq.Ft.

667 Sq.Ft. **UPPER FLOOR** 

Walk-In Closet in Primary Suite

Stackable Laundry Closet

Open Concept

- Central Kitchen with Island Eating Bar
- Convenient Closet Pantry
- Front & Rear Entry Closets