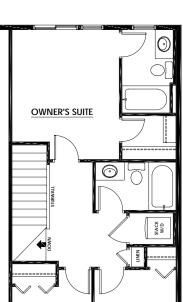

#### MAIN FLOOR

#### 667 Sq.Ft.

667 Sq.Ft. **UPPER FLOOR** 

Walk-In Closet in Primary Suite

Stackable Laundry Closet

Open Concept

- Central Kitchen with Island Eating Bar
- Convenient Closet Pantry
- Front & Rear Entry Closets