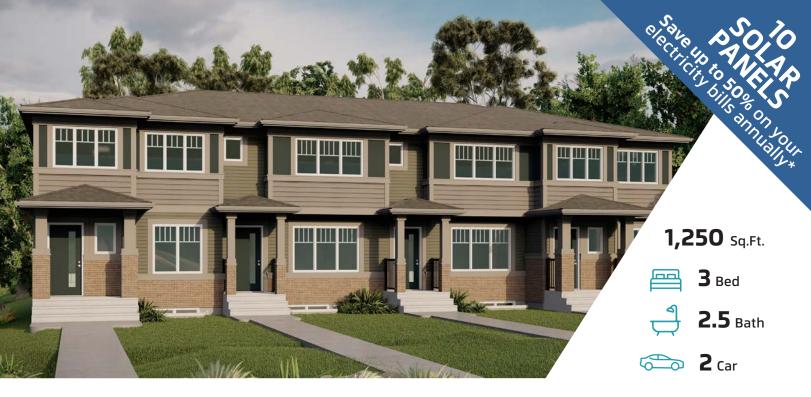

## BRADY18

2448 TRUMPETER WAY NW EDMONTON, AB

**Q30-015-0027** Elevation A

#### **AVAILABLE TOWNHOME**

#### JAYMAN'S STANDARD INCLUSIONS

- Core Performance with 10 Solar Panels
- BuiltGreen Canada Standard, with an EnerGuide Rating
- UV-C Ultraviolet Light Air Purification System
- High Efficiency Furnace with Merv 13 Filters & HRV Unit
- Navien-brand Tankless Hot Water Heater
- Triple Pane Windows
- Smart Home Technology Solutions

#### **ADDITIONAL FEATURES**

- Select FIT & FINISH™
- Buttermilk Colour Palette
- Stainless Steel Kitchen Appliances
- Quartz Kitchen Countertops
- Waterproof Laminate Flooring
- Basement 3-Piece Rough-In Plumbing
- Full Landscaping
- No Condo Fees
- Double Detached Garage

Renderings and images are representational only