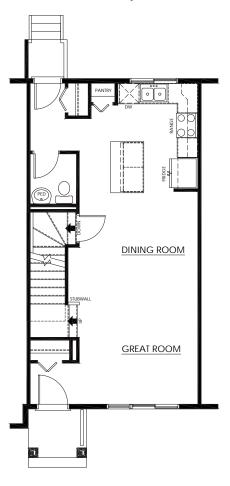

#### MAIN FLOOR

612 Sq.Ft.

- Open Concept
- Rear Kitchen with Island Eating Bar
- Convenient Closet Pantry
- Front & Rear Entry Closets