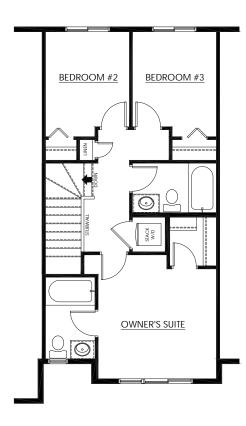

#### **UPPER FLOOR**

638 Sq.Ft.

- Walk-In Closet in Primary Suite
- 3-Piece Primary Ensuite with Window
- Stackable Laundry Closet