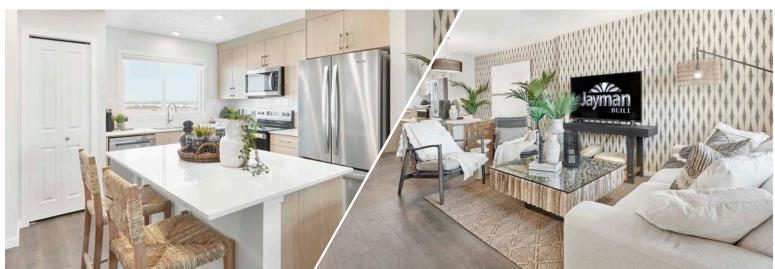

## BRADY18

2448 TRUMPETER WAY NW EDMONTON, AB

**Q30-015-0027** Elevation A

#### **AVAILABLE TOWNHOME**

#### JAYMAN'S STANDARD INCLUSIONS

- Core Performance with 10 Solar Panels
- BuiltGreen Canada Standard, with an EnerGuide Rating
- UV-C Ultraviolet Light Air Purification System
- High Efficiency Furnace with Merv 13 Filters & HRV Unit
- Navien-brand Tankless Hot Water Heater
- Triple Pane Windows
- Smart Home Technology Solutions

### **INQUIRE FOR PRICING**

#### **ADDITIONAL FEATURES**

- Select FIT & FINISH™
- Buttermilk Colour Palette
- Stainless Steel Kitchen Appliances
- Quartz Kitchen Countertops
- Waterproof Laminate Flooring
- Basement 3-Piece Rough-In Plumbing
- Full Landscaping
- No Condo Fees
- Double Detached Garage



Renderings and images are representational only



## LIFE READY FOR THE WAY YOU LIVE

#### MAIN FLOOR

612 Sq.Ft.

- Open Concept
- Rear Kitchen with Island Eating Bar
- Convenient Closet Pantry
- Front & Rear Entry Closets



#### **UPPER FLOOR**

638 Sq.Ft.

- Walk-In Closet in Primary Suite
- 3-Piece Primary Ensuite with Window
- Stackable Laundry Closet



#### **BUTTERMILK COLOUR PALETTE**



# IT'S **EASIER THAN EVER** TO JOIN THE **JAYMAN FAMILY**



## Maximize your home's RESALE EQUITY

Jayman Realty makes selling your home easier than ever. While you concentrate on the purchase of your new Jayman BUILT home, we'll concentrate on the sale of your existing home. We offer full MLS exposure to thousands of licenced REALTORS® and potential buyers through REALTOR.ca.



### Providin