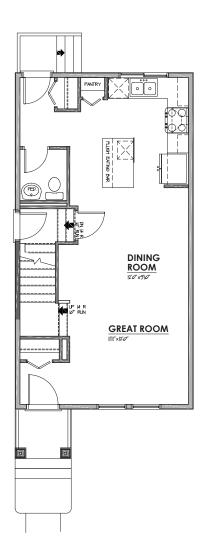

### LIFE READY FOR THE WAY YOU LIVE

MAIN FLOOR

612 Sq.Ft.

**UPPER FLOOR** 

638 Sq.Ft.

- Bright Rear Kitchen with Island Eating Bar
- Hood Fan & Build-In Microwave
- Central Dining Room

- 3-Piece Primary Ensuite
- Walk-In Primary Closet
- Stackable Laundry Closet