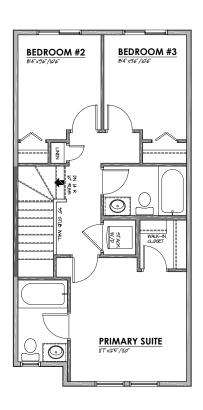

### LIFE READY FOR THE WAY YOU LIVE

MAIN FLOOR

612 Sq.Ft.

**UPPER FLOOR** 

638 Sq.Ft.

- Bright Rear Kitchen with Island Eating Bar
- Hood Fan & Build-In Microwave
- Central Dining Room

- 3-Piece Primary Ensuite
- Walk-In Primary Closet
- Stackable Laundry Closet