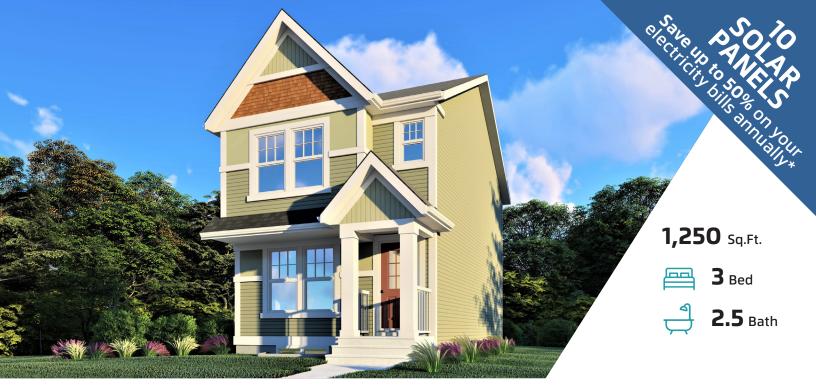

## BRADY18

**22415 88 AVENUE NW** EDMONTON, AB

Q51-004-0029 Elevation NX

#### JAYMAN'S STANDARD INCLUSIONS

- Core Performance with 10 Solar Panels
- BuiltGreen Canada standard, with an EnerGuide Rating
- UV-C Ultraviolet Light Air Purification System
- High Efficiency Furnace with Merv 13 Filters & HRV Unit
- Navien-Brand Tankless Hot Water Heater
- Triple Pane Windows
- Smart Home Technology Solutions

# \$449,900 Includes Lot, Home & GST

### LIFE READY FOR THE WAY YOU LIVE

MAIN FLOOR

612 Sq.Ft.

**UPPER FLOOR** 

638 Sq.Ft.

- Bright Rear Kitchen with Island Eating Bar
- Hood Fan & Build-In Microwave
- Central Dining Room

- 3-Piece Primary Ensuite
- Walk-In Primary Closet
- Stackable Laundry Closet

**BUTTERMILK ELEVATED COLOUR PALETTE** 