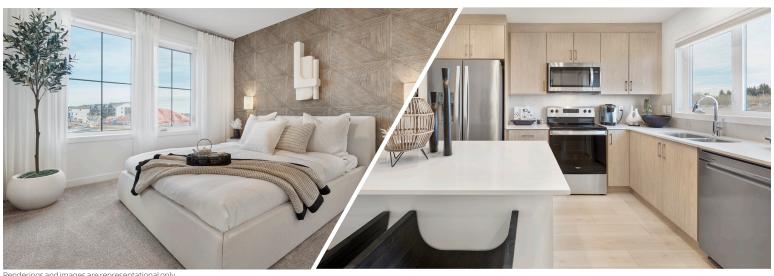

#### **ADDITIONAL FEATURES**

- Select Fit & Finish™
- Professionally Designed Buttermilk **Elevated Colour Palette**
- Convenient Side Entrance
- Bright Rear Kitchen with Island Eating Bar
- Hood Fan & Built-In Microwave
- Walk-In Primary Closet
- 3-Piece Rough-In Plumbing in Basement