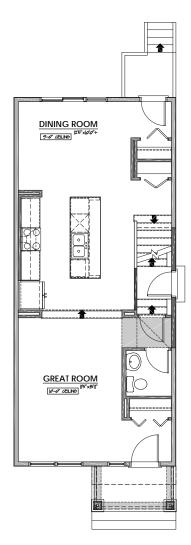

#### MAIN FLOOR

#### 738 Sq.Ft.

- Central Kitchen with Island Eating Bar
- Chimney Hood Fan & Built-In Microwave
- Convenient Pantry Closet
- 10' Great Room Ceiling Height

UPPER FLOOR