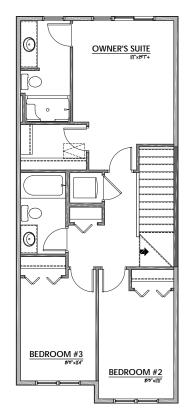

#### 757 Sq.Ft.

- Primary Suite Walk-In Closet
  3-Piece Primary Ensuite with Upgraded Standing Shower
- Stackable Laundry Closet