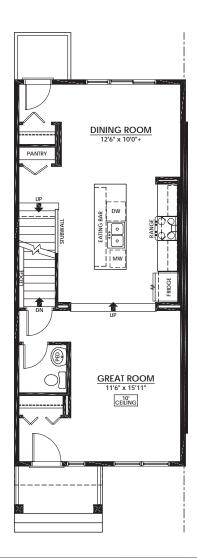

#### MAIN FLOOR

739 Sq.Ft.

- Open Concept
- Central Kitchen with Island Eating Bar
- Convenient Closet Pantry
- 10' Ceiling Height in Great Room

#### **UPPER FLOOR**

758 Sq.Ft.

- Walk-In Closet in Primary Suite
- 3-Piece Primary Ensuite with Window
- Stackable Laundry Closet