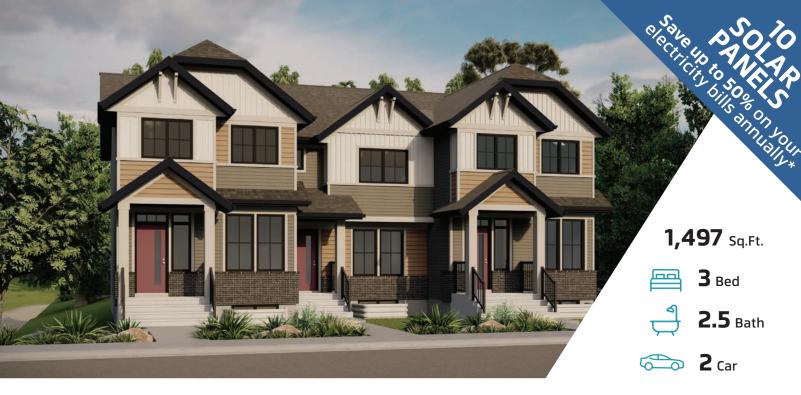

# ERICA18

119 STILES LINK LEDUC, AB

**Q87-022-0032** Elevation B

## JAYMAN'S STANDARD INCLUSIONS

- Core Performance with 10 Solar Panels
- BuiltGreen Canada standard, with an EnerGuide Rating
- UV-C Ultraviolet Light Air Purification System
- High Efficiency Furnace with Merv 13 Filters & HRV Unit
- Navien-Brand Tankless Hot Water Heater
- Triple Pane Windows
- Smart Home Technology Solutions

#### MAIN FLOOR

739 Sq.Ft.

- Open Concept
- Central Kitchen with Island Eating Bar
- Convenient Closet Pantry
- 10' Ceiling Height in Great Room

#### **UPPER FLOOR**

758 Sq.Ft.

- Walk-In Closet in Primary Suite
- 3-Piece Primary Ensuite with Window
- Stackable Laundry Closet