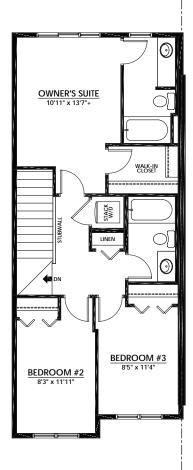

#### **UPPER FLOOR**

758 Sq.Ft.

- Walk-In Closet in Primary Suite
- 3-Piece Primary Ensuite with Window
- Stackable Laundry Closet