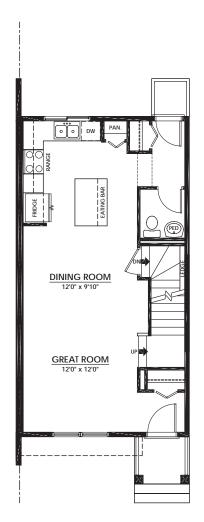

#### MAIN FLOOR

612 Sq.Ft.

- Open Concept
- Rear Kitchen with Island Eating Bar
- Convenient Closet Pantry
- Front & Rear Entry Closets

#### **UPPER FLOOR**

638 Sq.Ft.

- Walk-In Closet in Primary Suite
- 3-Piece Primary Ensuite with Window
- Stackable Laundry Closet