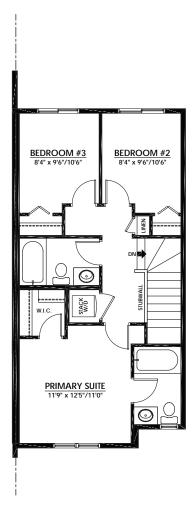

#### **UPPER FLOOR**

638 Sq.Ft.

- Walk-In Closet in Primary Suite
- 3-Piece Primary Ensuite with Window
- Stackable Laundry Closet