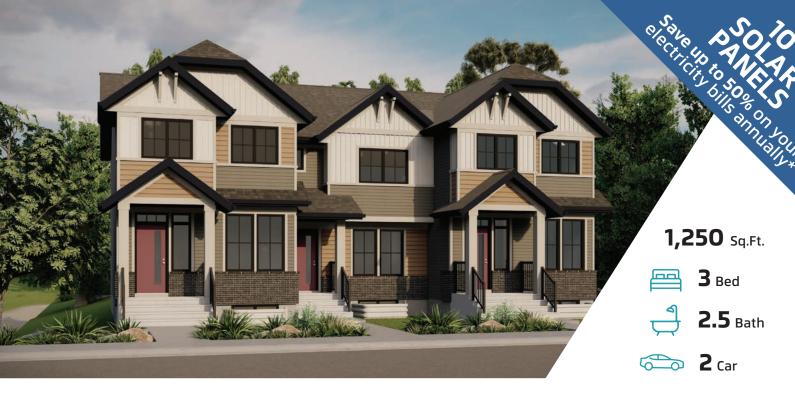

# BRADY18

121 STILES LINK LEDUC, AB

**Q87-022-0033** Elevation A

#### JAYMAN'S STANDARD INCLUSIONS

- Core Performance with 10 Solar Panels
- BuiltGreen Canada standard, with an EnerGuide Rating
- UV-C Ultraviolet Light Air Purification System
- High Efficiency Furnace with Merv 13 Filters & HRV Unit
- Navien-Brand Tankless Hot Water Heater
- Triple Pane Windows
- Smart Home Technology Solutions

#### **ADDITIONAL FEATURES**

- Select FIT & FINISH™
- Buttermilk Colour Palette
- Stainless Steel Kitchen Appliances
- Quartz Kitchen Countertops
- Waterproof Laminate Flooring
- Basement 3-Piece Rough-In Plumbing
- Full Landscaping
- No Condo Fees
- Double Detached Garage with 110 Outlet Only