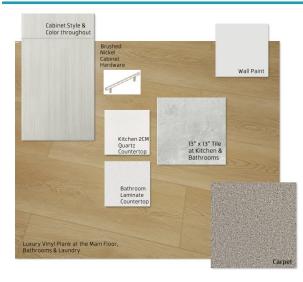

#### **SANTE FE COLOUR PALETTE**

#### **ADDITIONAL FEATURES**

- Select FIT & FINISH™
- Sante Fe Colour Palette
- Stainless Steel Kitchen Appliances
- Quartz Kitchen Countertops
- Waterproof Laminate Flooring
- Basement 3-Piece Rough-In Plumbing
- Full Landscaping
- No Condo Fees
- Double Detached Garage