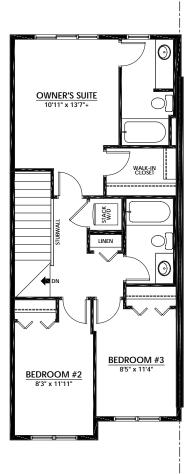

#### **UPPER FLOOR**

758 Sq.Ft.

- Walk-In Closet in Primary Suite
- 3-Piece Primary Ensuite with Window
- Stackable Laundry Closet