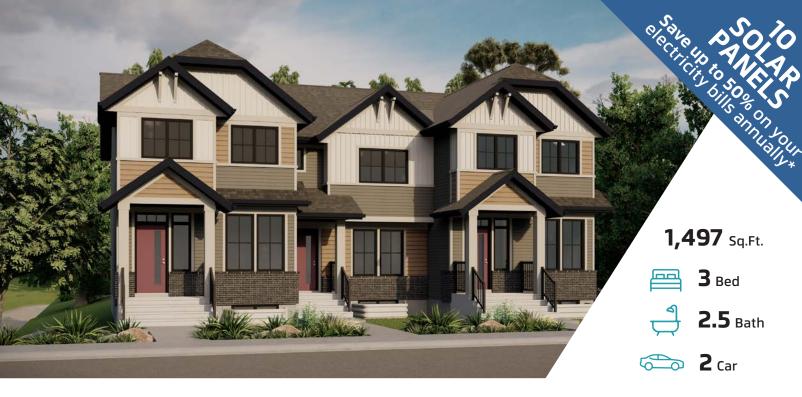

# ERICA18

123 STILES LINK LEDUC, AB

**Q87-022-0034** Elevation A

#### JAYMAN'S STANDARD INCLUSIONS

- Core Performance with 10 Solar Panels
- BuiltGreen Canada standard, with an EnerGuide Rating
- UV-C Ultraviolet Light Air Purification System
- High Efficiency Furnace with Merv 13 Filters & HRV Unit
- Navien-Brand Tankless Hot Water Heater
- Triple Pane Windows
- Smart Home Technology Solutions

#### **ADDITIONAL FEATURES**

- Select FIT & FINISH™
- Sante Fe Colour Palette
- Stainless Steel Kitchen Appliances
- Quartz Kitchen Countertops
- Waterproof Laminate Flooring
- Basement 3-Piece Rough-In Plumbing
- Full Landscaping
- No Condo Fees
- Double Detached Garage