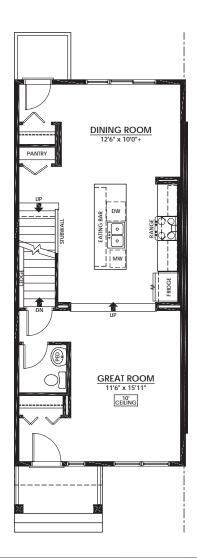

#### MAIN FLOOR

739 Sq.Ft.

- Open Concept
- Central Kitchen with Island Eating Bar
- Convenient Closet Pantry
- 10' Ceiling Height in Great Room