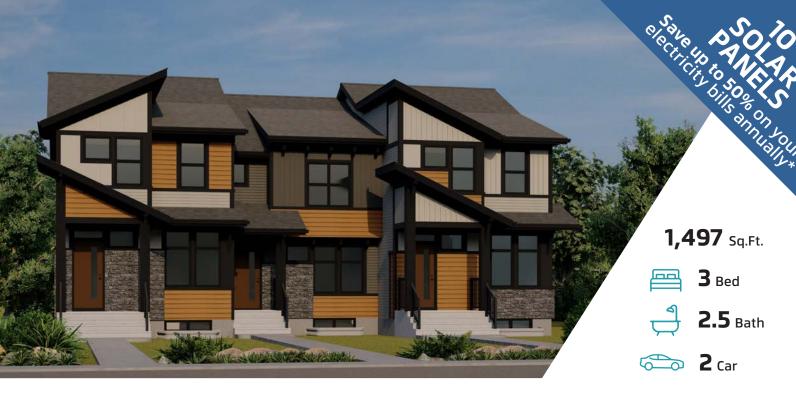

# ERICA18

125 STILES LINK LEDUC, AB

**Q87-022-0035** Elevation B

## **AVAILABLE TOWNHOME**

### JAYMAN'S STANDARD INCLUSIONS

- Core Performance with 10 Solar Panels
- BuiltGreen Canada standard, with an EnerGuide Rating
- UV-C Ultraviolet Light Air Purification System
- High Efficiency Furnace with Merv 13 Filters & HRV Unit
- Navien-Brand Tankless Hot Water Heater
- Triple Pane Windows
- Smart Home Technology Solutions

#### **ADDITIONAL FEATURES**

- Select FIT & FINISH™
- Buttermilk Colour Palette
- Stainless Steel Kitchen Appliances
- Quartz Kitchen Countertops
- Waterproof Laminate Flooring
- Basement 3-Piece Rough-In Plumbing
- Full Landscaping
- No Condo Fees
- Double Detached Garage with 110 Outlet Only