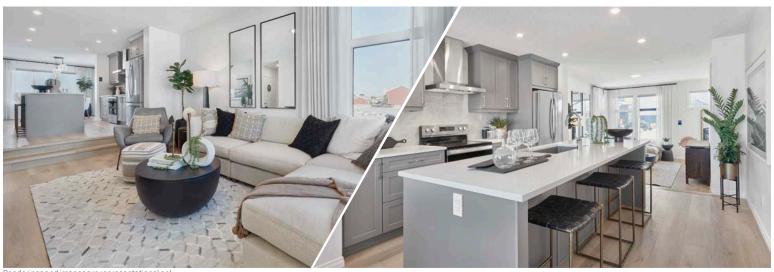

# ERICA18

125 STILES LINK LEDUC, AB

**Q87-022-0035** Elevation B

## **AVAILABLE TOWNHOME**

### JAYMAN'S STANDARD INCLUSIONS

- Core Performance with 10 Solar Panels
- BuiltGreen Canada standard, with an EnerGuide Rating
- UV-C Ultraviolet Light Air Purification System
- High Efficiency Furnace with Merv 13 Filters & HRV Unit
- Navien-Brand Tankless Hot Water Heater
- Triple Pane Windows
- Smart Home Technology Solutions

## **INQUIRE FOR PRICING**

#### **ADDITIONAL FEATURES**

- Select FIT & FINISH™
- Buttermilk Colour Palette
- Stainless Steel Kitchen Appliances
- Quartz Kitchen Countertops
- Waterproof Laminate Flooring
- Basement 3-Piece Rough-In Plumbing
- Full Landscaping
- No Condo Fees
- Double Detached Garage with 110 Outlet Only



Renderings and images are representational only



# LIFE READY FOR THE WAY YOU LIVE

#### MAIN FLOOR

739 Sq.Ft.

- Open Concept
- Central Kitchen with Island Eating Bar
- Convenient Closet Pantry
- 10' Ceiling Height in Great Room



#### **UPPER FLOOR**

758 Sq.Ft.

- Walk-In Closet in Primary Suite
- 3-Piece Primary Ensuite with Window
- Stackable Laundry Closet



#### **BUTTERMILK COLOUR PALETTE**



# IT'S **EASIER THAN EVER** TO JOIN THE **JAYMAN FAMILY**



## Maximize your home's RESALE EQUITY

Jayman Realty makes selling your home easier than ever. While you concentrate on the purchase of your new Jayman BUILT home, we'll concentrate on the sale of your existing home. We offer full MLS exposure to thousands of licenced REALTORS® and potential buyers through REALTOR.ca.



## P