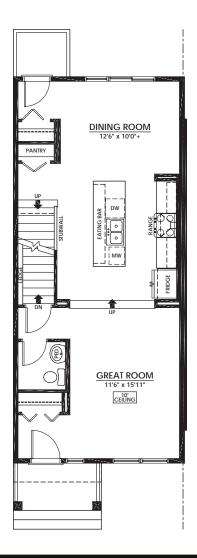

#### MAIN FLOOR

739 Sq.Ft.

- Open Concept
- Central Kitchen with Island Eating Bar
- Convenient Closet Pantry
- 10' Ceiling Height in Great Room

#### **UPPER FLOOR**

758 Sq.Ft.

- Walk-In Closet in Primary Suite
- 3-Piece Primary Ensuite with Window
- Stackable Laundry Closet