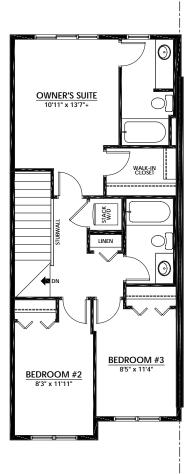

#### MAIN FLOOR

739 Sq.Ft.

- Open Concept
- Central Kitchen with Island Eating Bar
- Convenient Closet Pantry
- 10' Ceiling Height in Great Room

#### **UPPER FLOOR**

758 Sq.Ft.

- Walk-In Closet in Primary Suite
- 3-Piece Primary Ensuite with Window
- Stackable Laundry Closet