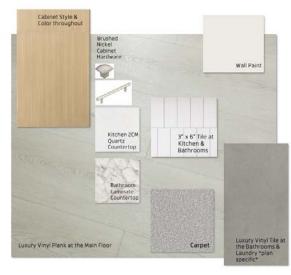

#### **BUTTERMILK COLOUR PALETTE**

#### **ADDITIONAL FEATURES**

- Select FIT & FINISH™
- Buttermilk Colour Palette
- Stainless Steel Kitchen Appliances
- Quartz Kitchen Countertops
- Waterproof Laminate Flooring
- Basement 3-Piece Rough-In Plumbing
- Full Landscaping
- No Condo Fees
- Double Detached Garage with 110 Outlet Only