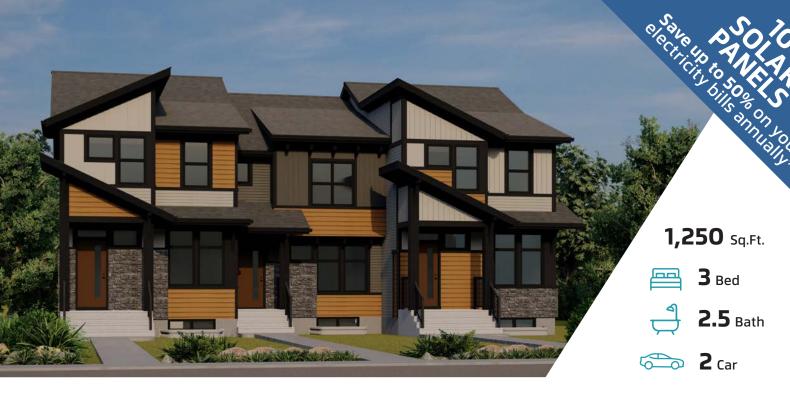

# BRADY18

127 STILES LINK LEDUC, AB

**Q87-022-0036** Elevation A

### **AVAILABLE TOWNHOME**

#### JAYMAN'S STANDARD INCLUSIONS

- Core Performance with 10 Solar Panels
- BuiltGreen Canada standard, with an EnerGuide Rating
- UV-C Ultraviolet Light Air Purification System
- High Efficiency Furnace with Merv 13 Filters & HRV Unit
- Navien-Brand Tankless Hot Water Heater
- Triple Pane Windows
- Smart Home Technology Solutions

#### ADDITIONAL FEATURES

- Select FIT & FINISH™
- Ink Colour Palette
- Stainless Steel Kitchen Appliances
- Quartz Kitchen Countertops
- Waterproof Laminate Flooring
- Basement 3-Piece Rough-In Plumbing
- Full Landscaping
- No Condo Fees
- Double Detached Garage