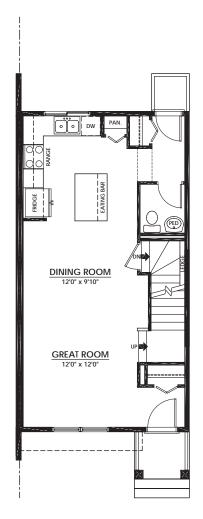

#### MAIN FLOOR

612 Sq.Ft.

- Open Concept
- Rear Kitchen with Island Eating Bar
- Convenient Closet Pantry
- Front & Rear Entry Closets

#### **UPPER FLOOR**

638 Sq.Ft.

- Walk-In Closet in Primary Suite
- 3-Piece Primary Ensuite with Window
- Stackable Laundry Closet