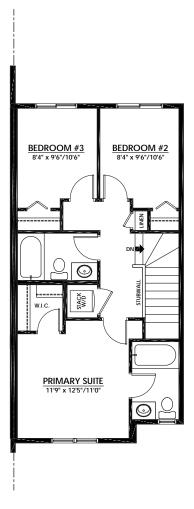

#### **UPPER FLOOR**

638 Sq.Ft.

- Walk-In Closet in Primary Suite
- 3-Piece Primary Ensuite with Window
- Stackable Laundry Closet